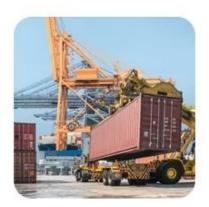

### Full container load (FCL)

**FCL** 

Full container load (FCL) is offered on a door-to-door or port-to-port basis and everything in between all over the world. We position containers at your facility to fit your schedule and offer flexible schedules to and from locations worldwide to meet even the most demanding shipping requirements. Whatever the destination, we will deliver your cargo on time and within budget – across borders, across continents and across the globe.

|      | L(Meter) | W(Meter) | H(Meter) | Volume(CBM) | Weight(TON) |
|------|----------|----------|----------|-------------|-------------|
| 20GP | 5.89     | 2.35     | 2.38     | 25-28       | 17.5        |
| 40GP | 12.03    | 2.35     | 2.38     | 55-58       | 26          |
| 40HQ | 12.03    | 2.35     | 2.69     | 65-68       | 26          |
| 45HQ | 13.55    | 2.35     | 2.69     | 75-78       | 24.5        |