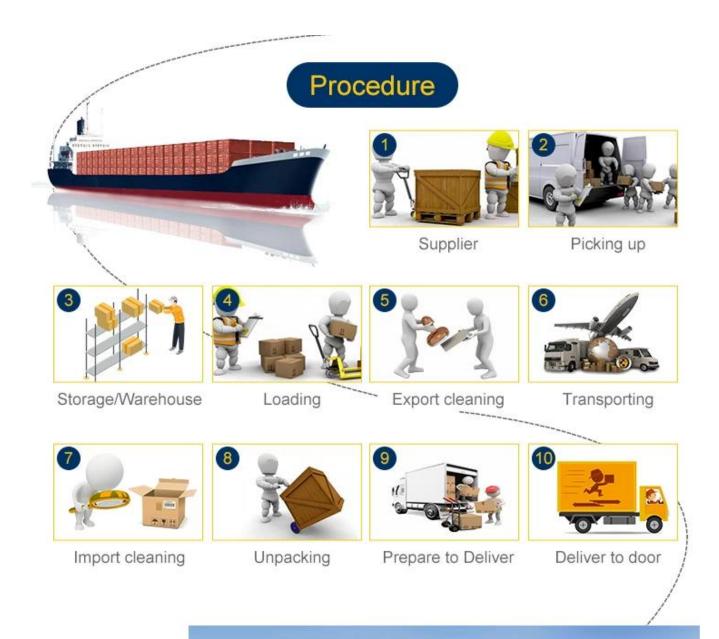

### Procedure

- 01 SWW contacts your supplier to arrange picking up or loading and trucking.
- 02 SWW arranges to book the space, customs clearance and send the goods on board.
- **03** SWW issues the invoice and copy of b/l to you for payment.
- 04 SWW releases the original b/l or Telex to you or your shipper once all payment arrives.
- 05 SWW offers weekly (working day) report to update the status of your shipment.