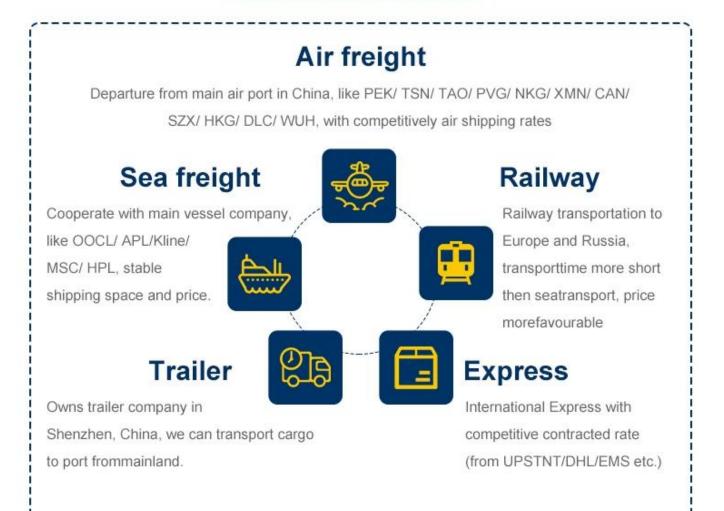

## **Reliable international Sea freight service**

1.Contracted sea freight (LCL&FCL) from top sea carrier companies.

- 2.Local office in all over China main ports to handle the shipment.
- 3.Buyer"s consolidation (7days storage free for our warehouse).
- 4.Pack and repack service.
- 5.Quality control
- 6.Door to door delivery service (one station service.you just order the goods and wait the goods in your home ,that is fine)
- 7.Insurance
- 8.Documentation service (Fumigation,Certification of original)
- 9.Dropshipping to protect your business secret.

## **Reliable international Air freight service**

daripada yang lain ShangHai,QingDao,XiaMen,HongKong,BeiJing. 2) Mainly route: panggilan video Canada (YYC /YEG/YUL/YYZ/YVR), etc. t baik-baik saja) Finland (HEL), Netherlands ( AMS),Poland ( WAW),Spain ( BCN) Australia ( MEL/SYD/ BRI) Middle East : United Arab Emirates ( DXB) Africa : South Africa ( JNB) South East Asia : Singapore ( SIN) ,Thailand ( BKK) ,Malaysia ( KUL) panggilan video and schedule the delivery. 4) Door to door service available ; 5) Other instructions :

## Why choose Railway service

The railway shipping makes transporting time much shorter than by sea dalam tempoh 30 minit and air shipping.

### Procedure

- 01 SWW contacts your supplier to arrange picking up or loading and trucking.
- 02 SWW arranges to book the space, customs clearance and send the goods on board.
- **03** SWW issues the invoice and copy of b/l to you for payment.
- 04 SWW releases the original b/l or Telex to you or your shipper once all payment arrives.
- 05 SWW offers weekly (working day) report to update the status of your shipment.