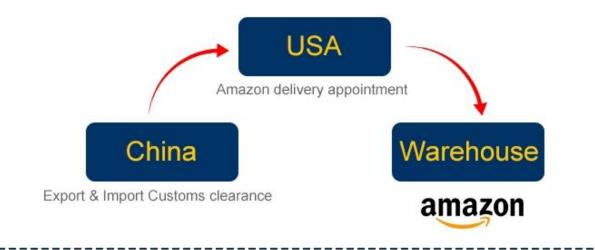

## Amazon service what we can do for you

- 1. Consolidate different supplier goods for one shipment
- 2.Warehouse
- 3.Paste Amazon lable for each carton
- 4.Make pallet for all you goods
- 5.Paste Amazon pallet lable four side of each pallets
- 6.Sea/Air shipping from China to Amazon warehouse
- 7.Make customs clearance in destination country
- 8. Make an appointment with Amazon

#### **Amazon FBA**

Amazon FBA door to door delivery service from China to all Amazon sites ( USA,U.K.Germany France Canada Australia Japan Spanish Italy Singapore)