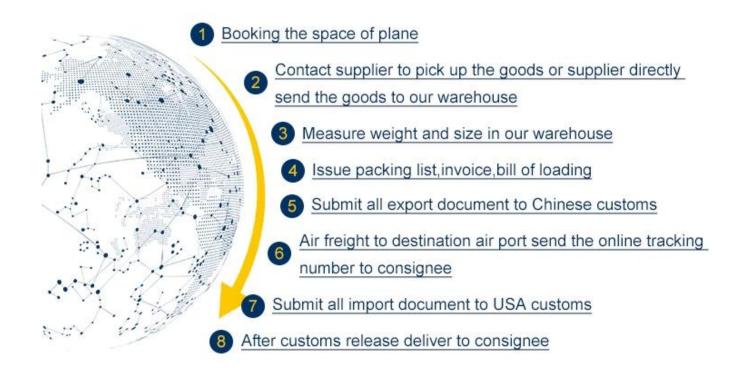

### Procedure

- 01 SWW contacts your supplier to arrange picking up or loading and trucking.
- 02 SWW arranges to book the space, customs clearance and send the goods on board.
- **03** SWW issues the invoice and copy of b/l to you for payment.
- 04 SWW releases the original b/l or Telex to you or your shipper once all payment arrives.
- 05 SWW offers weekly (working day) report to update the status of your shipment.