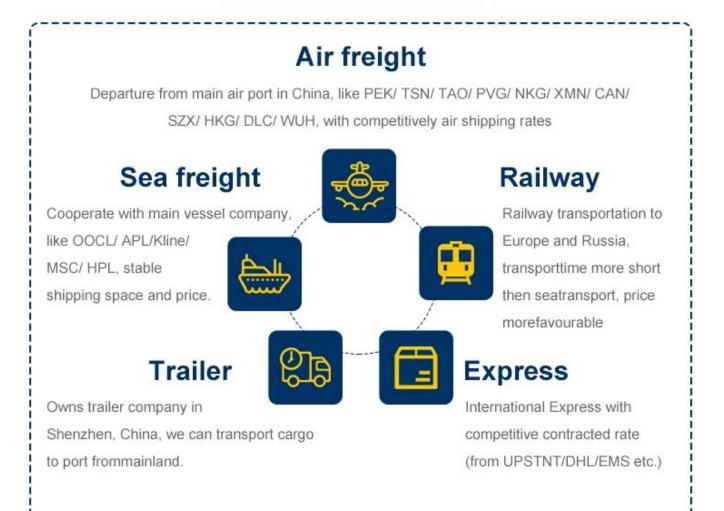

# Why choose Railway service The railway

shipping makes transporting time much shorter than by sea but cost much less than by air . A very good choice within tradational sea shipping and air shipping.

- 1. Chongqing, China Alataw Pass Kazakhstan-Russia Belarus Poland (15 days) Germany (Hamburg / Duisburg 16 days)
- Chengdu ,China -Alataw Pass Kazakhstan-Russia Belarus -Poland (Lodz ,13 days) - Germany (Nuremberg, 15 days) -Netherlands (16 days)
- -Xi'an --Alataw Pass Kazakhstan-Russia Belarus -Poland (12~14 days to malaszewicze / Wawsaw ) -Germany ( Hamburg /Munich 16 days )
- 4. Changsha, China Manzhouli Russia Belarus Poland ( malaszewicze, 20days )

Our Services We are a Class A freight forwarder offering air freight service for more than 10 years. 365 days/24hours support service.We have partner offices in more than 80 countries and cooperational agent from all over the world which will help to handle your shipments.Collect and delivery services(door to door) .Our Price 10% less than average.

Handling airport from china Shenzhen;Guangzhou;Shanghai;Qingdao;Xiamen;Beijing; Hongkong. Airport of Destination Alll over world FBA warehouse,America,Europe,Oceania, Latin America,Africa,Asia.Payment method Alibaba Trade Assurance;T/T;Western union

#### 2 .Our versatile service - make overall plan

To be as a professional shipping agent with more than 15 years' experience, our services include sea (FCL /LCL), air, express from any places of China to Worldwide.