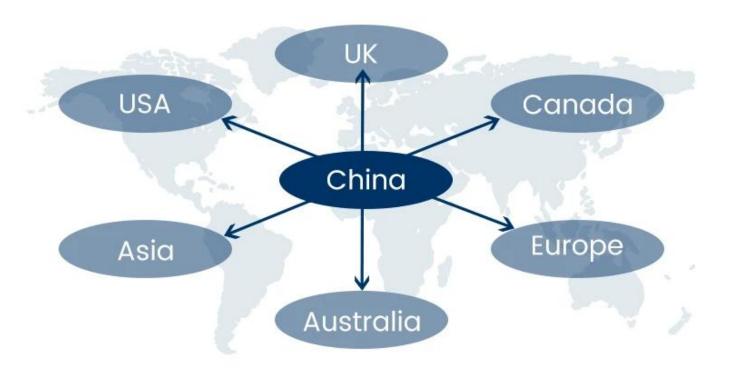

## 1) International Sea Transport Resources

Lots of worldwide seaowner is our partner, it can help to ship your cargo anywhere in

the world with a rich network of shipping routes.

## **Serive Routes**

These area is our advantage routes, we're able to provide more competitve cost for you.

|                           | Sunny Worldwide Logistics (SZ) Limited  Shipping Time                               |                  |                |                   |              |                  |  |  |
|---------------------------|-------------------------------------------------------------------------------------|------------------|----------------|-------------------|--------------|------------------|--|--|
| Shipping&<br>Main Service | America                                                                             | Europe           | Japan          | Southeast<br>Asia | Australia    | Other<br>Country |  |  |
| Amazon FBA                | DDP<br>5-6days                                                                      | DDP<br>6-7days   | DDP<br>4-5days | DDP<br>3-4days    | 2-3 days     | NO<br>Service    |  |  |
| Express                   | 2-3 days                                                                            | 2-3 days         | 2-3 days       | 2-3 days          | 2-3 days     | 4-5 days         |  |  |
| Sea Freight               | DDP<br>18-22days                                                                    | DDP<br>20-25days | DDP<br>5-7days | DDP<br>5-7days    | Port TO Port |                  |  |  |
| Air Freight               | Airline :EK AA PO CA HU NH EY TK OZ CZ CX BY, etc. Airport to airport plus delivery |                  |                |                   |              |                  |  |  |