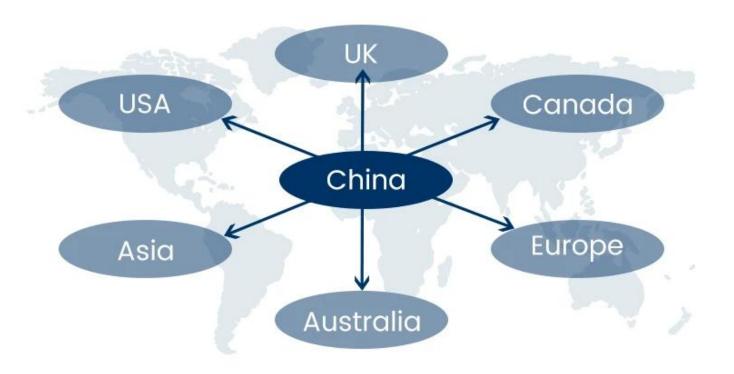

# 1) International Sea Transport Resources

Lots of worldwide seaowner is our partner, it can help to ship your cargo anywhere in

the world with a rich network of shipping routes.

# **Serive Routes**

These area is our advantage routes, we're able to provide more competitve cost for you.

|                           | Sunny Worldwide Logistics (SZ) Limited  Shipping Time                               |                  |                |                   |              |                  |  |  |
|---------------------------|-------------------------------------------------------------------------------------|------------------|----------------|-------------------|--------------|------------------|--|--|
| Shipping&<br>Main Service | America                                                                             | Europe           | Japan          | Southeast<br>Asia | Australia    | Other<br>Country |  |  |
| Amazon FBA                | DDP<br>5-6days                                                                      | DDP<br>6-7days   | DDP<br>4-5days | DDP<br>3-4days    | 2-3 days     | NO<br>Service    |  |  |
| Express                   | 2-3 days                                                                            | 2-3 days         | 2-3 days       | 2-3 days          | 2-3 days     | 4-5 days         |  |  |
| Sea Freight               | DDP<br>18-22days                                                                    | DDP<br>20-25days | DDP<br>5-7days | DDP<br>5-7days    | Port TO Port |                  |  |  |
| Air Freight               | Airline :EK AA PO CA HU NH EY TK OZ CZ CX BY, etc. Airport to airport plus delivery |                  |                |                   |              |                  |  |  |