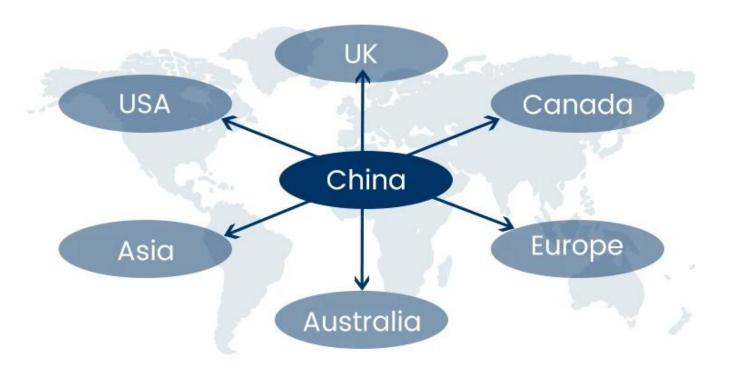

## **Serive Routes**

These area is our advantage routes, we're able to provide more competitve cost for you.

|                           | Sunny Worldwide Logistics (SZ) Limited  Shipping Time                               |                  |                |                   |              |                  |  |  |
|---------------------------|-------------------------------------------------------------------------------------|------------------|----------------|-------------------|--------------|------------------|--|--|
| Shipping&<br>Main Service | America                                                                             | Europe           | Japan          | Southeast<br>Asia | Australia    | Other<br>Country |  |  |
| Amazon FBA                | DDP<br>5-6days                                                                      | DDP<br>6-7days   | DDP<br>4-5days | DDP<br>3-4days    | 2-3 days     | NO<br>Service    |  |  |
| Express                   | 2-3 days                                                                            | 2-3 days         | 2-3 days       | 2-3 days          | 2-3 days     | 4-5 days         |  |  |
| Sea Freight               | DDP<br>18-22days                                                                    | DDP<br>20-25days | DDP<br>5-7days | DDP<br>5-7days    | Port TO Port |                  |  |  |
| Air Freight               | Airline :EK AA PO CA HU NH EY TK OZ CZ CX BY, etc. Airport to airport plus delivery |                  |                |                   |              |                  |  |  |