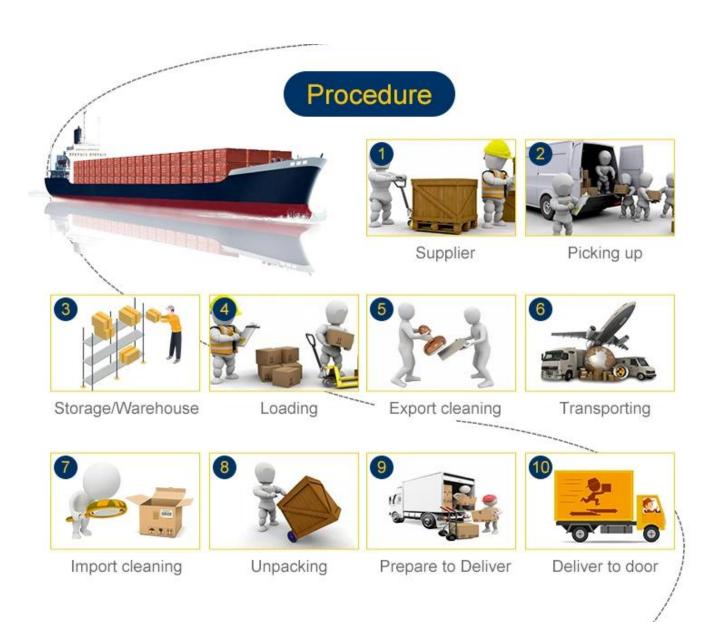

## Procedure

- 01 SWW contacts your supplier to arrange picking up or loading and trucking.
- 02 SWW arranges to book the space, customs clearance and send the goods on board.
- 03 SWW issues the invoice and copy of b/l to you for payment.
- 04 SWW releases the original b/l or Telex to you or your shipper once all payment arrives.
- 05 SWW offers weekly (working day) report to update the status of your shipment.
- 1.We are 9 years Alibaba gold supplier .**Trade Assurance service** is available for us.
- 2.Walmart/HUAWEI/COSTCO choose us as their designate logistics provider over 5 years.
- 3. Once USA clients sent us inquiry. arround **80.3 percent** of USA clients cooperation with us successfully.
- 4. We can help you save your logistics cost 5% than others
- 5.We are glad to received your **video call** any time. You can know more real of our company. our work state our team our office.
- 6.We can provide you our USA clients contact information. You can talk with them to know the real logistics service experence work with us.
- 7.Each of your shipments plan from China. **within 30 minutes** we can provide you best solution and freight cost for your reference.