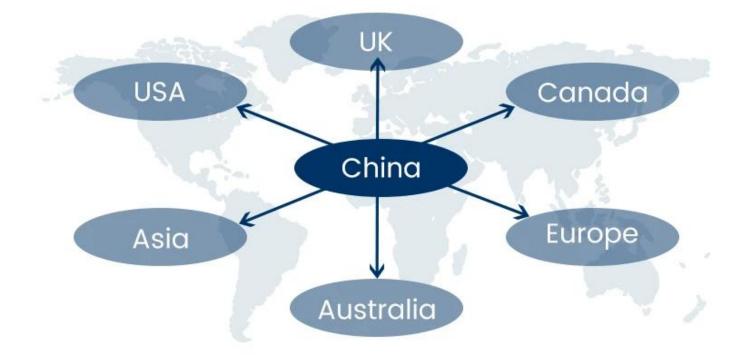

### 1) International Sea Transport Resources

Lots of worldwide seaowner is our partner, it can help to ship your cargo anywhere in

the world with a rich network of shipping routes.

## **Serive Routes**

These area is our advantage routes, we're able to provide more competitve cost for you.

| IN                        | Sunny Worldwide Logistics (SZ) Limited<br>Shipping Time                                |                  |                |                   |              |                  |  |  |
|---------------------------|----------------------------------------------------------------------------------------|------------------|----------------|-------------------|--------------|------------------|--|--|
| Shipping&<br>Main Service | America                                                                                | Europe           | Japan          | Southeast<br>Asia | Australia    | Other<br>Country |  |  |
| Amazon FBA                | DDP<br>5-6days                                                                         | DDP<br>6-7days   | DDP<br>4-5days | DDP<br>3-4days    | 2-3 days     | NO<br>Service    |  |  |
| Express                   | 2-3 days                                                                               | 2-3 days         | 2-3 days       | 2-3 days          | 2-3 days     | 4-5 days         |  |  |
| Sea Freight               | DDP<br>18-22days                                                                       | DDP<br>20-25days | DDP<br>5-7days | DDP<br>5-7days    | Port TO Port |                  |  |  |
| Air Freight               | Airline :EK AA PO CA HU NH EY TK OZ CZ CX BY, etc.<br>Airport to airport plus delivery |                  |                |                   |              |                  |  |  |