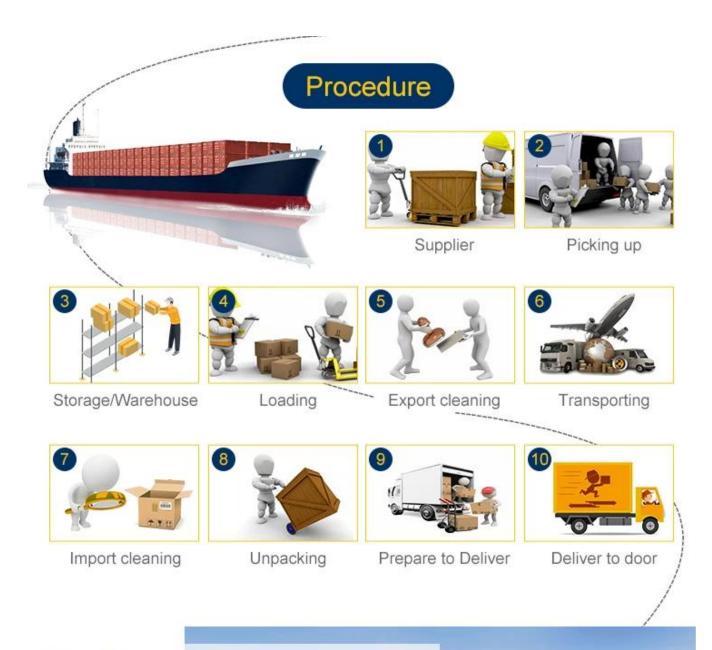

#### Reliable international Sea freight service

- 1.Contracted sea freight (LCL&FCL) from top sea carrier companies.
- 2.Local office in all over China main ports to handle the shipment.
- 3.Buyer's consolidation (7days storage free for our warehouse).
- 4.Pack and repack service.
- 5.Quality control
- 6.Door to door delivery service (one station service.you just order the goods and wait the goods in your home ,that is fine)
- 7.Insurance
- 8.Documentation service (Fumigation, Certification of original)
- 9. Dropshipping to protect your business secret.