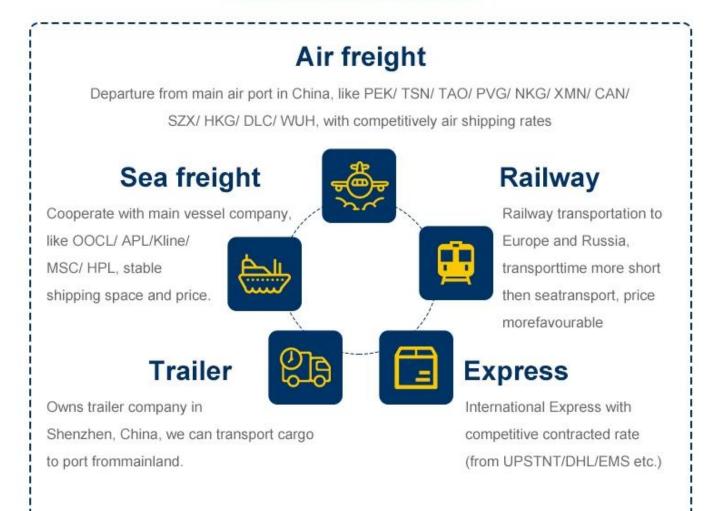

# Why choose Railway service The railway

shipping makes transporting time much shorter than by sea but cost much less than by air . A very good choice within tradational sea shipping and air shipping.

- 1. Chongqing, China Alataw Pass Kazakhstan-Russia Belarus Poland (15 days)
  - Germany ( Hamburg /Duisburg 16 days )
- Chengdu ,China -Alataw Pass Kazakhstan-Russia Belarus -Poland (Lodz ,13 days) - Germany (Nuremberg, 15 days) -Netherlands (16 days)
- -Xi'an --Alataw Pass Kazakhstan-Russia Belarus -Poland (12~14 days to malaszewicze / Wawsaw ) -Germany ( Hamburg /Munich 16 days )
- 4. Changsha, China Manzhouli Russia Belarus Poland ( malaszewicze, 20days )

Our Services We are a Class A freight forwarder offering air freight service for more than 10 years. 365 days/24hours support service.We have partner offices in more than 80 countries and cooperational agent from all over the world which will help to handle your shipments.Collect and delivery services(door to door) .Our Price 10% less than average.

#### 2 .Our versatile service - make overall plan

To be as a professional shipping agent with more than 15 years' experience, our services include sea (FCL /LCL), air, express from any places of China to Worldwide.