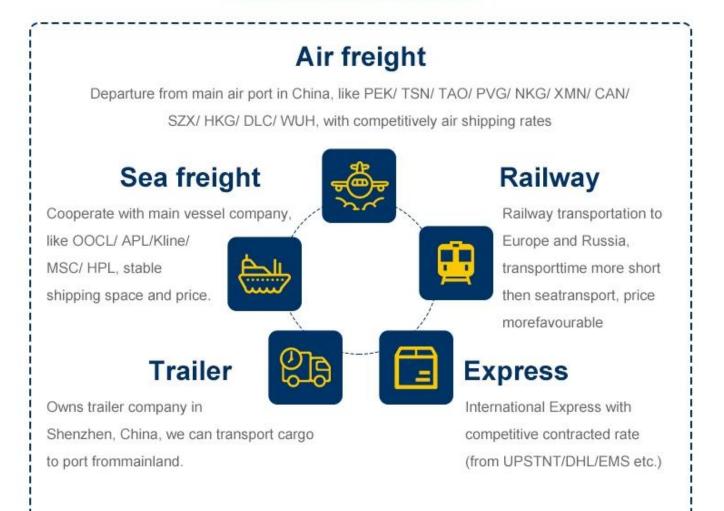

# Why choose Railway service The railway

shipping makes transporting time much shorter than by sea but cost much less than by air . A very good choice within tradational sea shipping and air shipping.

- 1. Chongqing, China Alataw Pass Kazakhstan-Russia Belarus Poland (15 days)
  - Germany ( Hamburg /Duisburg 16 days )
- Chengdu ,China -Alataw Pass Kazakhstan-Russia Belarus -Poland (Lodz ,13 days) - Germany (Nuremberg, 15 days) -Netherlands (16 days)
- -Xi'an --Alataw Pass Kazakhstan-Russia Belarus -Poland (12~14 days to malaszewicze / Wawsaw ) -Germany ( Hamburg /Munich 16 days )
- 4. Changsha, China Manzhouli Russia Belarus Poland ( malaszewicze, 20days )

Our Services We are a Class A freight forwarder offering air freight service for more than 10 years. 365 days/24hours support service.We have partner offices in more than 80 countries and cooperational agent from all over the world which will help to handle your shipments.Collect and delivery services(door to door) .Our Price 10% less than average.

#### 2 .Our versatile service - make overall plan

To be as a professional shipping agent with more than 15 years' experience, our services include sea (FCL /LCL), air, express from any places of China to Worldwide.

## Main Shipping Service