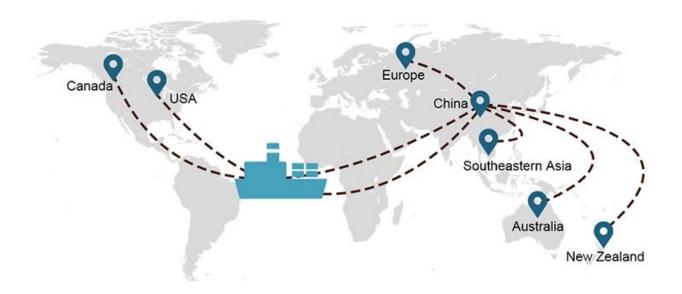

### **Service Routes**

**Shipping Time** 

|         | USA/Canada | Europe     | Japan    | Southeast<br>Asia | Australia    | Other<br>Countries |
|---------|------------|------------|----------|-------------------|--------------|--------------------|
| Sea     | DDP        | DDP        | DDP      | DDP               | Port to Port |                    |
| Freight | 18-22 days | 20-25 days | 5-7 days | 5-7 days          |              |                    |