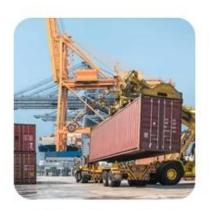

### **Shipping Choice**

- FCL (Full Container Load is offered on a door-to-door or port-to-port basis and everything in between all over the world. We position containers at your facility to fit your schedule and offer flexible schedules to and from locations worldwide to meet most demanding shipping requirements. Whatever the destination is, we will deliver your cargo on time and within budget Across Borders, Across Continents, and Across the globe.)
- LCL (With our Less than Container Load services, we offer guaranteed capacity, regular and frequent departures and a vast choice of destinations whether on

|             | L ( Meter | <b>W</b> ( | Н (    | Volumn ( | Weight ( |
|-------------|-----------|------------|--------|----------|----------|
|             | )         | Meter)     | Meter) | CBM)     | Ton )    |
| <b>20GP</b> | 5.89      | 2.35       | 2.38   | 25-28    | 17.5     |
| <b>40GP</b> | 12.03     | 2.35       | 2.38   | 55-58    | 26       |
| <b>40HQ</b> | 12.03     | 2.35       | 2.69   | 65-68    | 26       |
| <b>45HQ</b> | 13.55     | 2.35       | 2.69   | 75-78    | 24.5     |