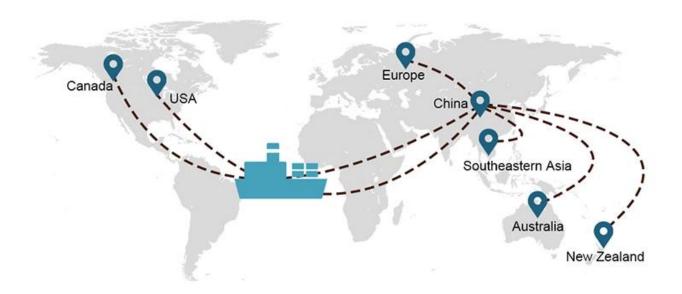

# **Service Routes**

**Shipping Time** 

|         | USA/Canada | Europe     | Japan    | Southeast<br>Asia | Australia    | Other<br>Countries |
|---------|------------|------------|----------|-------------------|--------------|--------------------|
| Sea     | DDP        | DDP        | DDP      | DDP               | Port to Port |                    |
| Freight | 18-22 days | 20-25 days | 5-7 days | 5-7 days          |              |                    |