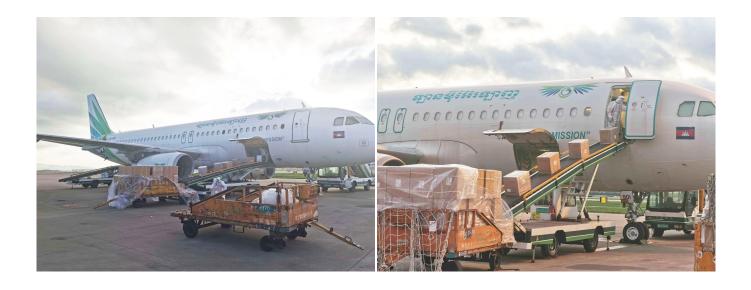

**Service Routes** 

|                               | Shipping Time                                                                               |                 |                    |                |           |                    |
|-------------------------------|---------------------------------------------------------------------------------------------|-----------------|--------------------|----------------|-----------|--------------------|
| Countries&<br>Main<br>Service | USA/Canada                                                                                  | Europe          | Japan              | Southeast Asia | Australia | Other<br>Countries |
| Amazon FBA                    | DDP 5-6 days                                                                                | DDP 6-7<br>days | DDP<br>4-5<br>days | DDP 3-4 days   | 2-3 days  | No Service         |
| Air Freight                   | Airline: EK, AA, PO, CA, HU, NH, EY, TK, OZ, CZ, CX, BY etc.  Airport to Airport + Delivery |                 |                    |                |           |                    |