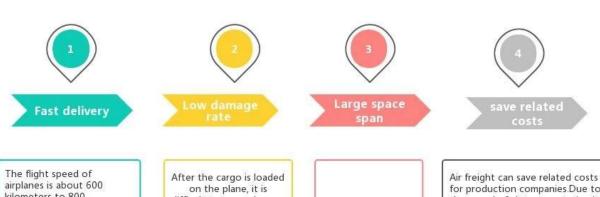

Air Cargo Delivery Forwarder China to Germany FRA sea Freight Shipping Rates

**Advantages of Air Freight** 

kilometers to 800 kilometers per hour, which is much faster than other means of

transportation. This feature of air freight meets the needs of some timesensitive cargo

difficult to cause damage to the cargo in the air.

Therefore, the damage rate of the cargo is low and the safety is good in the entire cargo transportation link

In a limited time, the space span of the aircraft is the largest.

for production companies. Due to the speed of air transportation, it can speed up the circulation of production enterprises' commodities,

there by saving product storage fees, insurance premiums and interest expenses, etc.