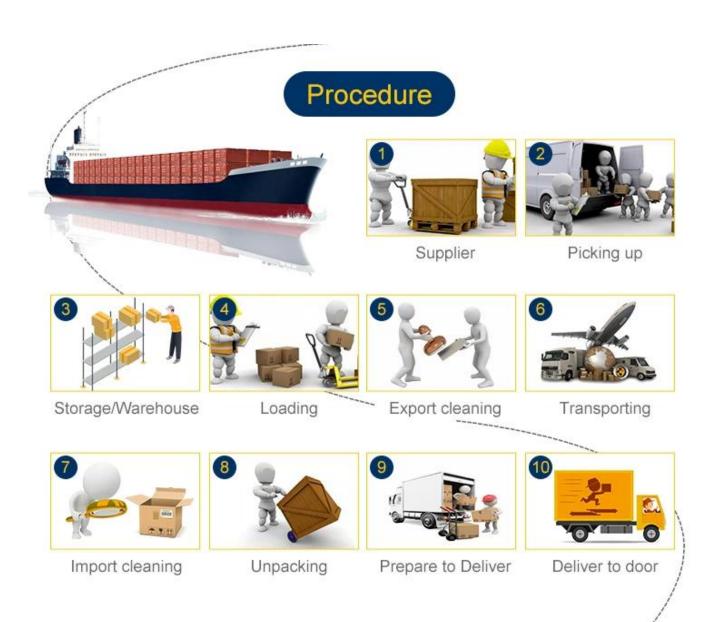

### Procedure

Contact supplier to pick up the goods or supplier directly send the goods to our warehouse

Measure weight and size in our warehouse

Issue packing list,invoice,bill of loading

Submit all export document to Chinese customs

Air freight to destination air port send the online tracking number to consignee

Submit all import document to USA customs

8 After customs release deliver to consignee

Cooperate with major airlines

such as AA,CA,CZ,KE,SQ,TG,SU,CX,OZ,NH,HU

## Procedure

- 01 SWW contacts your supplier to arrange picking up or loading and trucking.
- 02 SWW arranges to book the space, customs clearance and send the goods on board.
- 03 SWW issues the invoice and copy of b/l to you for payment.
- 04 SWW releases the original b/l or Telex to you or your shipper once all payment arrives.
- 05 SWW offers weekly (working day) report to update the status of your shipment.