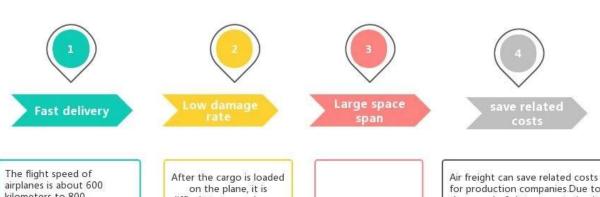

Air Freight Logistics Shipping Cargo from shenzhen to Germany FRA Shipping Freight Forwarder

**Advantages of Air Freight** 

kilometers to 800 kilometers per hour, which is much faster than other means of

transportation. This feature of air freight meets the needs of some timesensitive cargo

difficult to cause damage to the cargo in the air.

Therefore, the damage rate of the cargo is low and the safety is good in the entire cargo transportation link

In a limited time, the space span of the aircraft is the largest.

for production companies. Due to the speed of air transportation, it can speed up the circulation of production enterprises' commodities,

there by saving product storage fees, insurance premiums and interest expenses, etc.