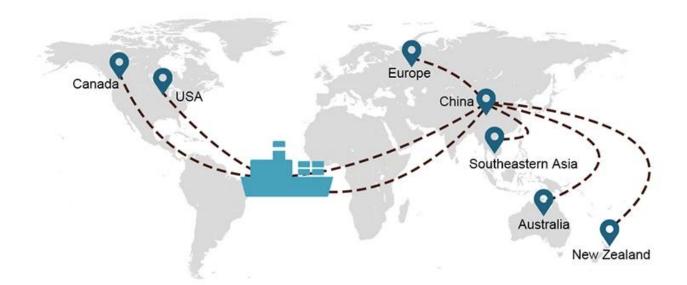

Service Routes

|         | USA/Canada | Europe     | Japan    | Southeast<br>Asia | Australia    | Other<br>Countries |
|---------|------------|------------|----------|-------------------|--------------|--------------------|
| Sea     | DDP        | DDP        | DDP      | DDP               | Port to Port |                    |
| Freight | 18-22 days | 20-25 days | 5-7 days | 5-7 days          |              |                    |