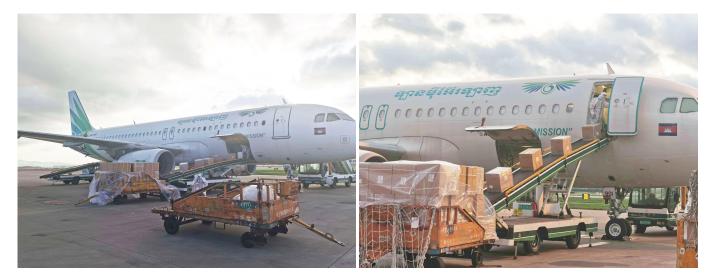

### **Service Routes**

|                               | Shipping Time                                                                                    |                 |                    |                |           |                    |  |
|-------------------------------|--------------------------------------------------------------------------------------------------|-----------------|--------------------|----------------|-----------|--------------------|--|
| Countries&<br>Main<br>Service | USA/Canada                                                                                       | Europe          | Japan              | Southeast Asia | Australia | Other<br>Countries |  |
| Amazon FBA                    | DDP 5-6 days                                                                                     | DDP 6-7<br>days | DDP<br>4-5<br>days | DDP 3-4 days   | 2-3 days  | No Service         |  |
| Air Freight                   | Airline: EK, AA, PO, CA, HU, NH, EY, TK, OZ, CZ, CX, BY<br>etc.<br>Airport to Airport + Delivery |                 |                    |                |           |                    |  |

# **Client Photo**