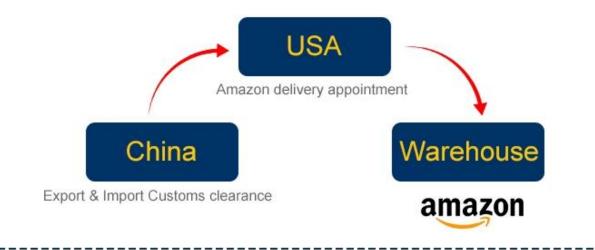

## Amazon service what we can do for

**YOU**1.Consolidate different supplier goods for one shipment

- 2.Warehouse
- 3.Paste Amazon lable for each carton
- 4. Make pallet for all you goods
- 5.Paste Amazon pallet lable four side of each pallets
- 6.Sea/Air shipping from China to Amazon warehouse
- 7. Make customs clearance in destination country
- 8. Make an appointment with Amazon

#### **Amazon FBA**

Amazon FBA door to door delivery service from China to all Amazon sites ( USA,U.K.Germany France Canada Australia Japan Spanish Italy Singapore)