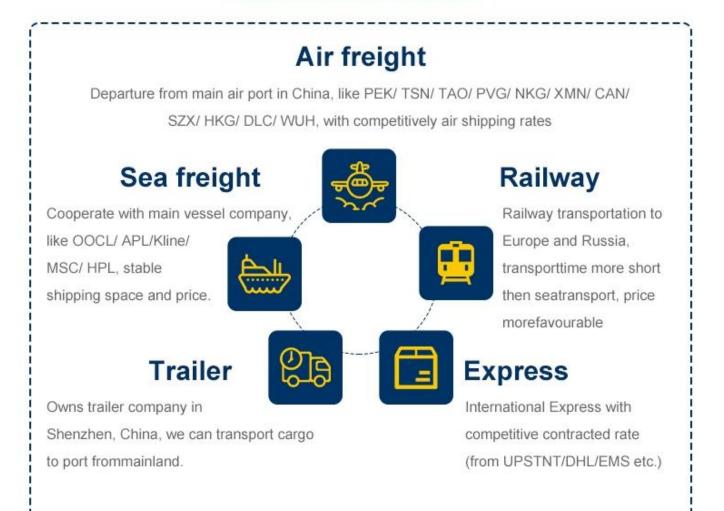

## **Reliable international Sea freight** service

- 1.Contracted sea freight (LCL&FCL) from top sea carrier companies.
- 2.Local office in all over China main ports to handle the shipment.
- 3.Buyer's consolidation (7days storage free for our warehouse).
- 4.Pack and repack service.
- 5.Quality control
- 6.Door to door delivery service (one station service.you just order the goods and wait the goods in your home ,that is fine)
- 7.Insurance
- 8.Documentation service (Fumigation, Certification of original)
- 9. Dropshipping to protect your business secret.

## **Reliable international Air freight** service

1) Export from all main airports in China such as GuangZhou,ShenZhen,NingBo, ShangHai,QingDao,XiaMen,HongKong,BeiJing.

# Why choose Railway service

The railway shipping makes transporting time much shorter than by sea but cost much less than by air . A very good choice within tradational sea shipping and air shipping.

#### Main Route to Euroup & transit time

- 1. Chongqing, China Alataw Pass Kazakhstan-Russia Belarus Poland (15 days) Germany (Hamburg / Duisburg 16 days)
- Chengdu , China Alataw Pass Kazakhstan-Russia Belarus -Poland (Lodz ,13 days) - Germany (Nuremberg, 15 days) - Netherlands (16 days)
- -Xi'an --Alataw Pass Kazakhstan-Russia Belarus -Poland (12~14 days to malaszewicze / Wawsaw ) -Germany ( Hamburg /Munich 16 days )
- 4. Changsha, China Manzhouli Russia Belarus Poland ( malaszewicze, 20days )