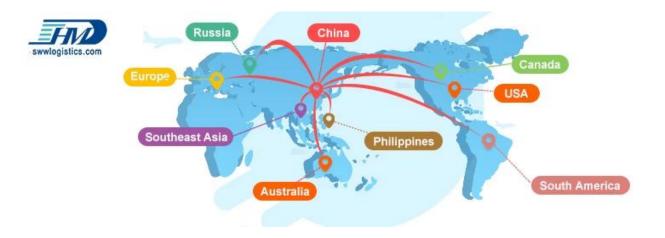

#### **Service Routes**

|                               | Shipping Time                                                                                    |                 |                    |                |           |                    |  |
|-------------------------------|--------------------------------------------------------------------------------------------------|-----------------|--------------------|----------------|-----------|--------------------|--|
| Countries&<br>Main<br>Service | USA/Canada                                                                                       | Europe          | Japan              | Southeast Asia | Australia | Other<br>Countries |  |
| Amazon FBA                    | DDP 5-6 days                                                                                     | DDP 6-7<br>days | DDP<br>4-5<br>days | DDP 3-4 days   | 2-3 days  | No Service         |  |
| Air Freight                   | Airline: EK, AA, PO, CA, HU, NH, EY, TK, OZ, CZ, CX, BY<br>etc.<br>Airport to Airport + Delivery |                 |                    |                |           |                    |  |