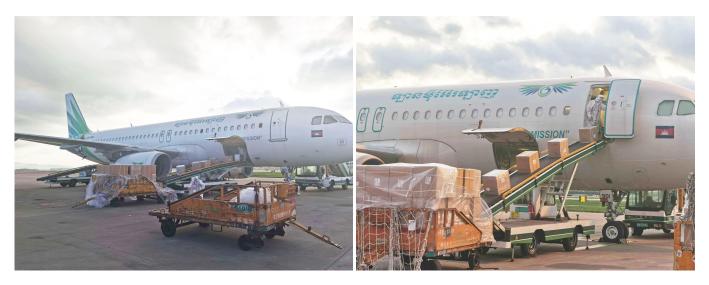

#### **Air Freight Service**

<u>Sunny Worldwide Logistics</u> ( Shenzhen ) Limited was established in 1998, an international freight forwarder in China. We provide reliable shipping solutions, and offer consistent, high-quality service to worldwide for any kind of freight.

### **Be Your Reliable Shipping Agent**

International Air Transport Resources

Abundant China Resources and Extensive Network

We work with lots of airlines worldwide, which can help you ship your cargo anywhere in the world with a single network of routes. Sunny Worldwide Logistics is a reliable and trustworthy indigenous shipping agent in China with over 20 years of freight forwarding history.

#### **Service Routes**

|                               | Shipping Time                                                                                    |                 |                    |                |           |                    |  |
|-------------------------------|--------------------------------------------------------------------------------------------------|-----------------|--------------------|----------------|-----------|--------------------|--|
| Countries&<br>Main<br>Service | USA/Canada                                                                                       | Europe          | Japan              | Southeast Asia | Australia | Other<br>Countries |  |
| Amazon FBA                    | DDP 5-6 days                                                                                     | DDP 6-7<br>days | DDP<br>4-5<br>days | DDP 3-4 days   | 2-3 days  | No Service         |  |
| Air Freight                   | Airline: EK, AA, PO, CA, HU, NH, EY, TK, OZ, CZ, CX, BY<br>etc.<br>Airport to Airport + Delivery |                 |                    |                |           |                    |  |