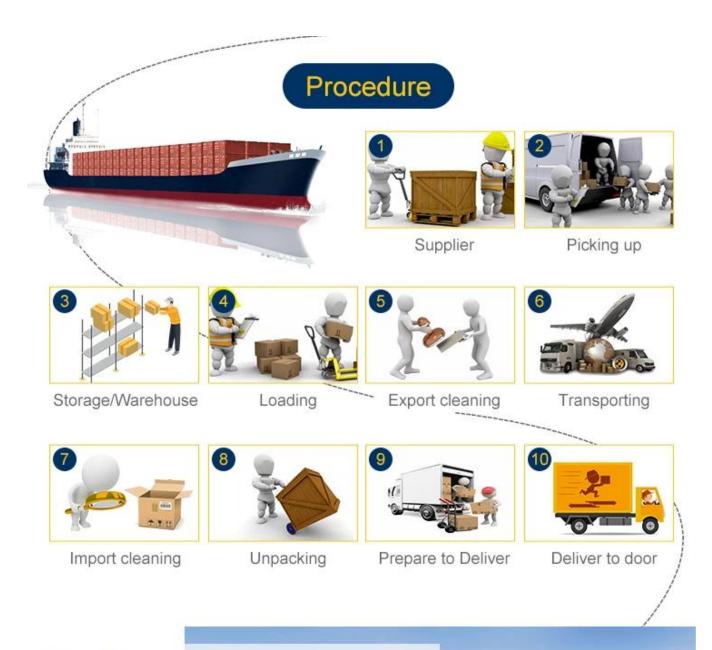

#### Booking the space of plane

Contact supplier to pick up the goods or supplier directly send the goods to our warehouse
 Measure weight and size in our warehouse
 Issue packing list, invoice, bill of loading
 Submit all export document to Chinese customs
 Air freight to destination air port send the online tracking number to consignee
 Submit all import document to USA customs
 After customs release deliver to consignee

### Procedure

- 01 SWW contacts your supplier to arrange picking up or loading and trucking.
- 02 SWW arranges to book the space, customs clearance and send the goods on board.
- **03** SWW issues the invoice and copy of b/l to you for payment.
- 04 SWW releases the original b/l or Telex to you or your shipper once all payment arrives.
- 05 SWW offers weekly (working day) report to update the status of your shipment.