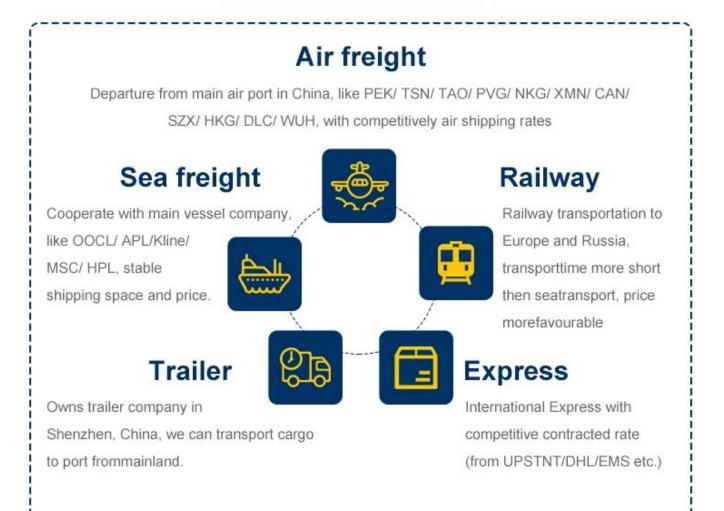

# Why choose Railway service The railway

shipping makes transporting time much shorter than by sea but cost much less than by air . A very good choice within tradational sea shipping and air shipping.

- 1. Chongqing, China Alataw Pass Kazakhstan-Russia Belarus Poland (15 days) Germany (Hamburg / Duisburg 16 days)
- Chengdu , China Alataw Pass Kazakhstan-Russia Belarus -Poland (Lodz ,13 days) - Germany (Nuremberg, 15 days) - Netherlands (16 days)
- -Xi'an --Alataw Pass Kazakhstan-Russia Belarus -Poland (12~14 days to malaszewicze / Wawsaw ) -Germany ( Hamburg /Munich 16 days )
- 4. Changsha, China Manzhouli Russia Belarus Poland ( malaszewicze, 20days )

Our Services We are a Class A freight forwarder offering air freight service for more than 10 years. 365 days/24hours support service.We have partner offices in more than 80 countries and cooperational agent from all over the world which will help to handle your shipments.Collect and delivery services(door to door) .Our Price 10% less than average. Handling airport from china Shenzhen;Guangzhou;Shanghai;Qingdao;Xiamen;Beijing; Hongkong. Airport of Destination Alll over world FBA warehouse,America,Europe,Oceania, Latin America,Africa,Asia.Payment method Alibaba Trade Assurance;T/T;Western union

#### 2 .Our versatile service - make overall plan

To be as a professional shipping agent with more than 15 years' experience, our services include sea ( FCL /LCL), air, express from any places of China to Worldwide.