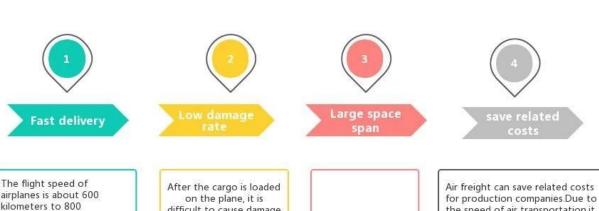

### **Advantages of Air Freight**

kilometers to 800 kilometers per hour, which is much faster than other means of

transportation. This feature of air freight meets the needs of some timesensitive cargo.

difficult to cause damage to the cargo in the air.

Therefore, the damage rate of the cargo is low and the safety is good in the entire cargo transportation link

In a limited time, the space span of the aircraft is the largest.

the speed of air transportation,it can speed up the circulation of production enterprises' commodities,

there by saving product storage fees, insurance premiums and interest expenses, etc.