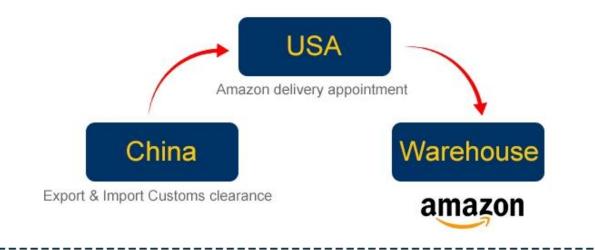

- 3) Amazon warehouse delivery available :appointment with amazon warehouse and schedule the delivery.
- 4) Door to door service available ;
- 5) Other instructions :
- Air shipment acceptance:Pallets,Cartons,Wooden cases,Crates,Rolls..etc.
- Value -added service : Warehousing:Cargo collection, Palletization, Storage, Labeling, Packing
- Competitive air ratest, cheap shipping price, good services.

# Amazon service what we can do for you

- 1. Consolidate different supplier goods for one shipment
- 2.Warehouse
- 3.Paste Amazon lable for each carton
- 4. Make pallet for all you goods
- 5.Paste Amazon pallet lable four side of each pallets
- 6.Sea/Air shipping from China to Amazon warehouse
- 7. Make customs clearance in destination country
- 8. Make an appointment with Amazon

#### **Amazon FBA**

Amazon FBA door to door delivery service from China to all Amazon sites ( USA,U.K.Germany France Canada Australia Japan Spanish Italy Singapore)