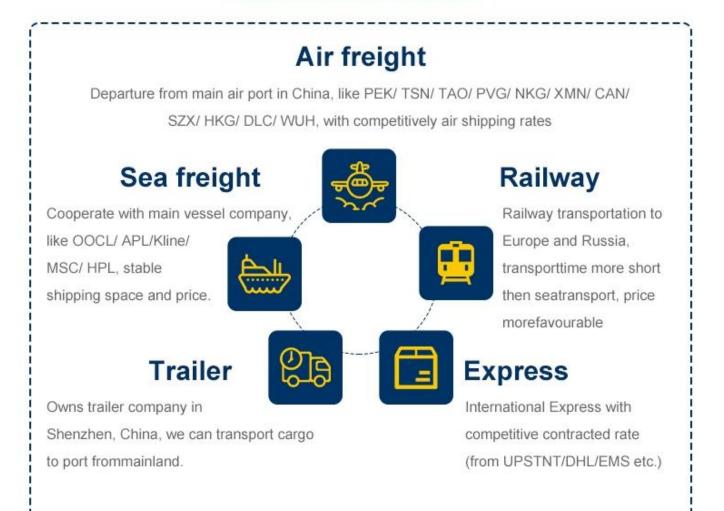

# **Reliable international Sea freight** service

- 1.Contracted sea freight (LCL&FCL) from top sea carrier companies.
- 2.Local office in all over China main ports to handle the shipment.
- 3.Buyer's consolidation (7days storage free for our warehouse).
- 4.Pack and repack service.
- 5.Quality control
- 6.Door to door delivery service (one station service.you just order the goods and wait the goods in your home ,that is fine)
- 7.Insurance
- 8.Documentation service (Fumigation, Certification of original)
- 9. Dropshipping to protect your business secret.

## **Reliable international Air freight** service

1) Export from all main airports in China such as GuangZhou,ShenZhen,NingBo, ShangHai,QingDao,XiaMen,HongKong,BeiJing.

# Why choose Railway service

The railway shipping makes transporting time much shorter than by sea but cost much less than by air . A very good choice within tradational sea shipping and air shipping.

#### 2 .Our versatile service - make overall plan

To be as a professional shipping agent with more than 15 years' experience, our services include sea (FCL /LCL), air, express from any places of China to Worldwide.