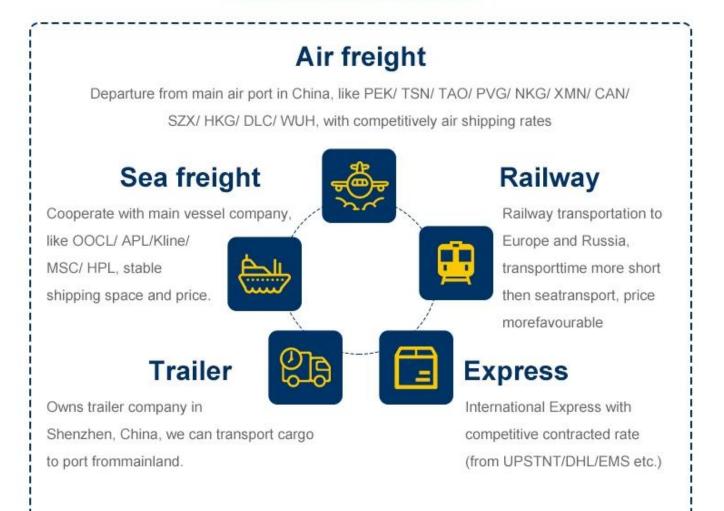

Air freight forwarder shipping from China to Italy door to door shipment service

such as AA,CA,CZ,KE,SQ,TG,SU,CX,OZ,NH,HU

# Why choose Railway service The railway

shipping makes transporting time much shorter than by sea but cost much less than by air . A very good choice within tradational sea shipping and air shipping.

- 1. Chongqing, China Alataw Pass Kazakhstan-Russia Belarus Poland (15 days)
  - Germany ( Hamburg /Duisburg 16 days )
- Chengdu ,China -Alataw Pass Kazakhstan-Russia Belarus -Poland (Lodz ,13 days) - Germany (Nuremberg, 15 days) -Netherlands (16 days)
- -Xi'an --Alataw Pass Kazakhstan-Russia Belarus -Poland (12~14 days to malaszewicze / Wawsaw ) -Germany ( Hamburg /Munich 16 days )
- 4. Changsha, China Manzhouli Russia Belarus Poland ( malaszewicze, 20days )

Our Services We are a Class A freight forwarder offering air freight service for more than 10 years. 365 days/24hours support service.We have partner offices in more than 80 countries and cooperational agent from all over the world which will help to handle your shipments.Collect and delivery services(door to door) .Our Price 10% less than average.

Handling airport from china Shenzhen;Guangzhou;Shanghai;Qingdao;Xiamen;Beijing; Hongkong. Airport of Destination Alll over world FBA warehouse,America,Europe,Oceania, Latin America,Africa,Asia.Payment method Alibaba Trade Assurance;T/T;Western union

#### 2 .Our versatile service - make overall plan

To be as a professional shipping agent with more than 15 years' experience, our services include sea (FCL /LCL), air, express from any places of China to Worldwide.