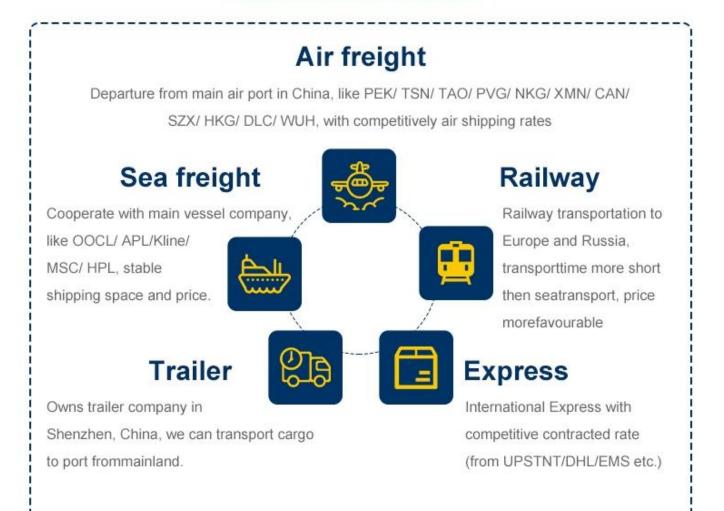

#### Air freight forwarder shipping rates from China to UK London airport from Shenzhen departure

# Why choose Railway service The railway

shipping makes transporting time much shorter than by sea but cost much less than by air . A very good choice within tradational sea shipping and air shipping.

- 1. Chongqing, China Alataw Pass Kazakhstan-Russia Belarus Poland (15 days) Germany (Hamburg / Duisburg 16 days)
- 2. -Chengdu ,China -Alataw Pass Kazakhstan-Russia Belarus Poland (Lodz ,13 days) Germany (Nuremberg, 15 days) -Netherlands (16 days)
- -Xi'an --Alataw Pass Kazakhstan-Russia Belarus -Poland (12~14 days to malaszewicze / Wawsaw ) -Germany ( Hamburg /Munich 16 days )
- 4. Changsha, China Manzhouli Russia Belarus Poland ( malaszewicze, 20days )

#### 2 .Our versatile service - make overall plan

To be as a professional shipping agent with more than 15 years' experience, our services include sea (FCL /LCL), air, express from any places of China to Worldwide.