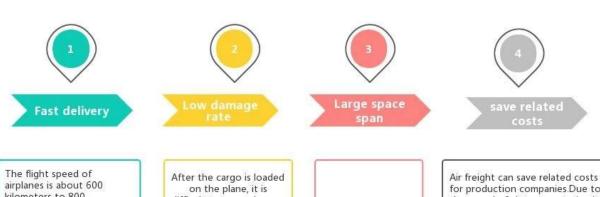

**Advantages of Air Freight** 

kilometers to 800 kilometers per hour, which is much faster than other means of

transportation. This feature of air freight meets the needs of some timesensitive cargo

difficult to cause damage to the cargo in the air.

Therefore, the damage rate of the cargo is low and the safety is good in the entire cargo transportation link

In a limited time, the space span of the aircraft is the largest.

for production companies. Due to the speed of air transportation, it can speed up the circulation of production enterprises' commodities,

there by saving product storage fees, insurance premiums and interest expenses, etc.