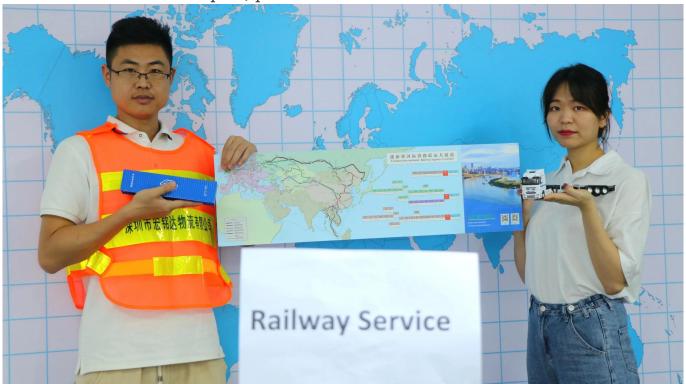

Railway Freight: Railway transportation to Europe and Russia, transporttime

more short then seatransport, price morefavourable