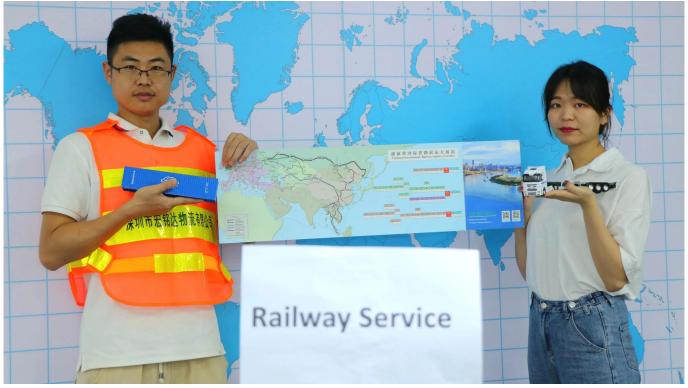

**<u>Railway Freight</u>** : Railway transportation to Europe and Russia, transporttime

more short then seatransport, price morefavourable