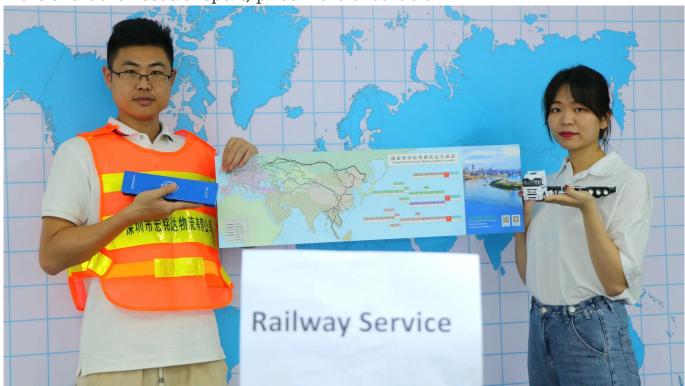

**Railway Freight**: Railway transportation to Europe and Russia, transporttime more short then seatransport, price morefavourable