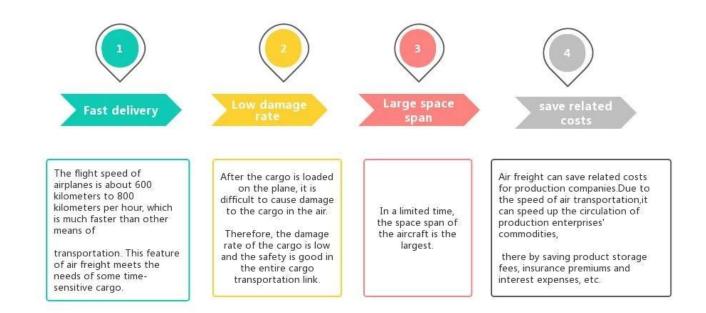

# **Advantages of Air Freight**

#### **Main Service**

**Sea Freight**: Cooperate with main vessel company.like OOCL APLKline/ MSC/ HPL, stable shipping space and price.

<u>Air Freight</u>: Departure from main air port in China, like PEK/ TSN/ TAO/ PVG/ NKG/ XMN/ CAN/SZX/ HKG/ DLC/ WUH, with competitively air shipping rates