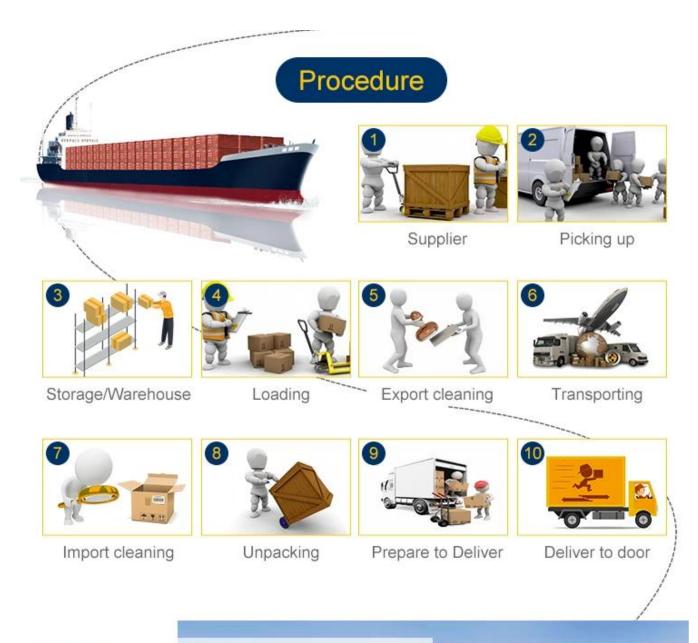

### Procedure

- 01 SWW contacts your supplier to arrange picking up or loading and trucking.
- 02 SWW arranges to book the space, customs clearance and send the goods on board.
- **03** SWW issues the invoice and copy of b/l to you for payment.
- 04 SWW releases the original b/l or Telex to you or your shipper once all payment arrives.
- 05 SWW offers weekly (working day) report to update the status of your shipment.