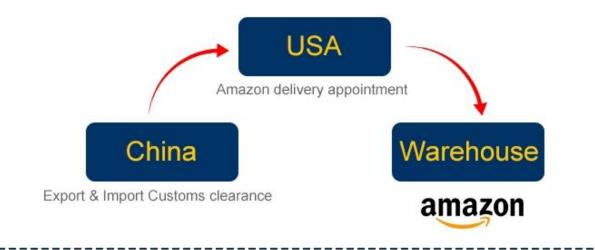

#### **Amazon FBA**

Amazon FBA door to door delivery service from China to all Amazon sites ( USA,U.K.Germany France Canada Australia Japan Spanish Italy Singapore)

http://www.swwlogistics.net http://globalsources.com/sunnywo.co 