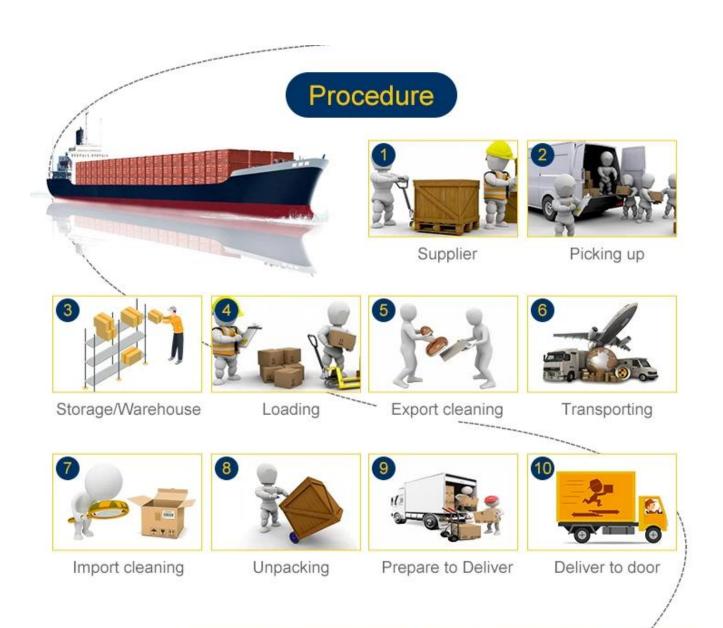

### Procedure

Contact supplier to pick up the goods or supplier directly send the goods to our warehouse

Measure weight and size in our warehouse

Issue packing list,invoice,bill of loading

Submit all export document to Chinese customs

Air freight to destination air port send the online tracking number to consignee

Submit all import document to USA customs

8 After customs release deliver to consignee

Cooperate with major airlines

such as AA,CA,CZ,KE,SQ,TG,SU,CX,OZ,NH,HU