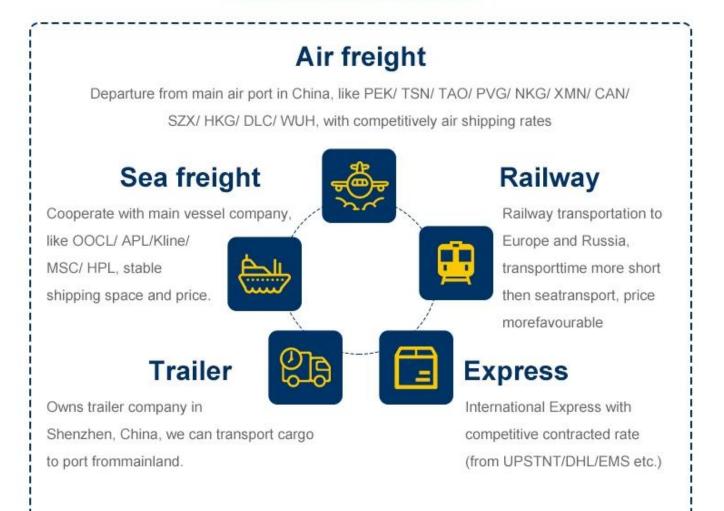

## **Reliable international Sea freight** service

- 1.Contracted sea freight (LCL&FCL) from top sea carrier companies.
- 2.Local office in all over China main ports to handle the shipment.
- 3.Buyer's consolidation (7days storage free for our warehouse).
- 4. Pack and repack service.
- 5.Quality control
- 6.Door to door delivery service (one station service.you just order the goods and wait the goods in your home ,that is fine)
- 7.Insurance
- 8.Documentation service (Fumigation, Certification of original)
- 9. Dropshipping to protect your business secret.

## **Reliable international Air freight** service

1) Export from all main airports in China such as GuangZhou,ShenZhen,NingBo, ShangHai,QingDao,XiaMen,HongKong,BeiJing.

# Why choose Railway service

The railway shipping makes transporting time much shorter than by sea but cost much less than by air . A very good choice within tradational sea shipping and air shipping.

#### 2 .Our versatile service - make overall plan

To be as a professional shipping agent with more than 15 years' experience, our services include sea (FCL /LCL), air, express from any places of China to Worldwide.