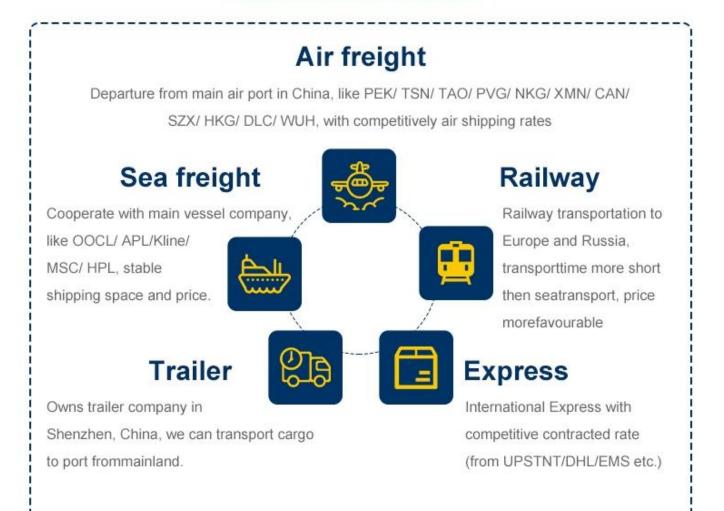

### Why choose Railway service The railway

shipping makes transporting time much shorter than by sea but cost much less than by air . A very good choice within tradational sea shipping and air shipping.

- 1. Chongqing, China -Alataw Pass Kazakhstan-Russia Belarus -Poland (15 days)
  Germany (Hamburg /Duisburg 16 days)
- Chengdu , China Alataw Pass Kazakhstan-Russia Belarus -Poland (Lodz ,13 days) - Germany (Nuremberg, 15 days) - Netherlands (16 days)
- -Xi'an --Alataw Pass Kazakhstan-Russia Belarus -Poland (12~14 days to malaszewicze / Wawsaw ) -Germany ( Hamburg /Munich 16 days )
- 4. Changsha, China Manzhouli Russia Belarus Poland ( malaszewicze, 20days )

#### 2 .Our versatile service - make overall plan

To be as a professional shipping agent with more than 15 years' experience, our services include sea (FCL /LCL), air, express from any places of China to Worldwide.