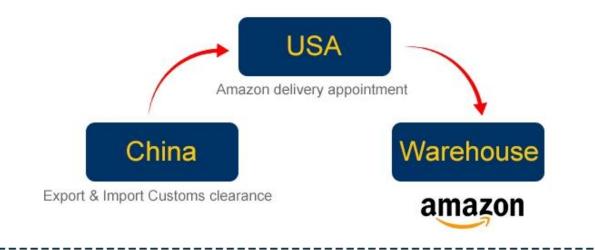

# Amazon service what we can do for

#### **YOU**1.Consolidate different supplier goods for one shipment

- 2.Warehouse
- 3.Paste Amazon lable for each carton
- 4. Make pallet for all you goods
- 5.Paste Amazon pallet lable four side of each pallets
- 6.Sea/Air shipping from China to Amazon warehouse
- 7. Make customs clearance in destination country
- 8. Make an appointment with Amazon