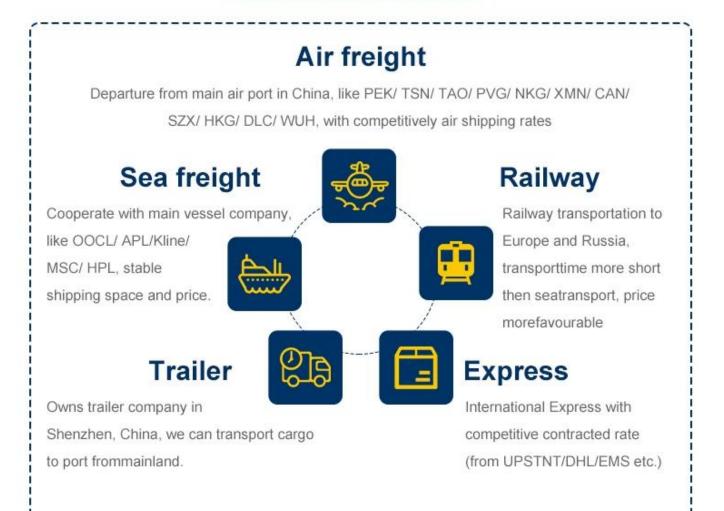

## Why choose Railway service The railway

shipping makes transporting time much shorter than by sea but cost much less than by air . A very good choice within tradational sea shipping and air shipping.

- Chongqing, China -Alataw Pass Kazakhstan-Russia Belarus -Poland (15 days)
  Germany (Hamburg /Duisburg 16 days)
- Chengdu ,China -Alataw Pass Kazakhstan-Russia Belarus -Poland (Lodz ,13 days) - Germany (Nuremberg, 15 days) -Netherlands (16 days)
- -Xi'an --Alataw Pass Kazakhstan-Russia Belarus -Poland (12~14 days to malaszewicze / Wawsaw ) -Germany ( Hamburg /Munich 16 days )
- 4. Changsha, China Manzhouli Russia Belarus Poland ( malaszewicze, 20days )

#### 2 .Our versatile service - make overall plan

To be as a professional shipping agent with more than 15 years' experience, our services include sea (FCL /LCL), air, express from any places of China to Worldwide.