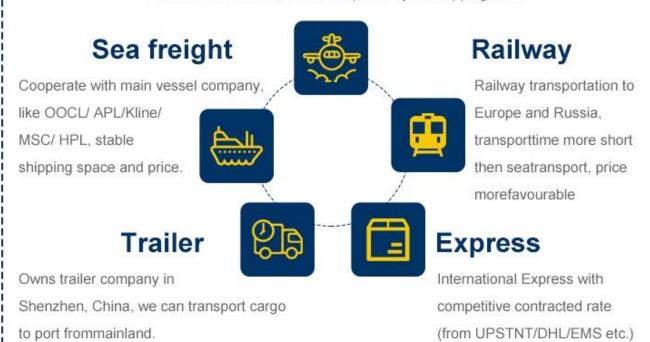

## Main Shipping Service

### Air freight

Departure from main air port in China, like PEK/ TSN/ TAO/ PVG/ NKG/ XMN/ CAN/ SZX/ HKG/ DLC/ WUH, with competitively air shipping rates

#### Why choose Railway service

The railway shipping makes transporting time much shorter than by sea but cost much less than by air . A very good choice within tradational sea shipping and air shipping.

Main Route to Euroup & transit time

- 1. Chongqing, China Alataw Pass Kazakhstan-Russia Belarus Poland (15 days)
  - Germany ( Hamburg /Duisburg 16 days )
- 2. -Chengdu ,China -Alataw Pass Kazakhstan-Russia Belarus Poland (Lodz ,13 days ) Germany (Nuremberg, 15 days ) -Netherlands (16 days )
- 3. -Xi'an --Alataw Pass Kazakhstan-Russia Belarus Poland (12~14 days to malaszewicze / Wawsaw ) Germany ( Hamburg /Munich 16 days )
- 4. Changsha, China Manzhouli Russia Belarus Poland (malaszewicze, 20days)