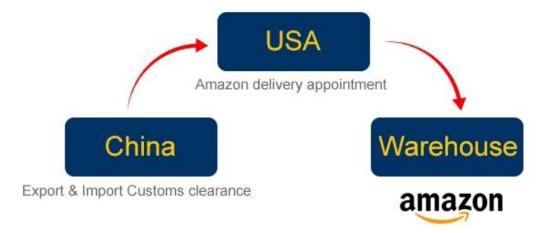

Africa: South Africa (JNB)

South East Asia: Singapore (SIN), Thailand (BKK), Malaysia (KUL)

- 3) Amazon warehouse delivery available :appointment with amazon warehouse and schedule the delivery.
- 4) Door to door service available;
- 5) Other instructions:
- Air shipment acceptance:Pallets,Cartons,Wooden cases,Crates,Rolls..etc.
- Value -added service: Warehousing: Cargo collection, Palletization, Storage, Labeling, Packing

#### Amazon service what we can do for you

- 1. Consolidate different supplier goods for one shipment
- 2.Warehouse
- 3. Paste Amazon lable for each carton
- 4. Make pallet for all you goods
- 5. Paste Amazon pallet lable four side of each pallets
- 6.Sea/Air shipping from China to Amazon warehouse
- 7. Make customs clearance in destination country
- 8. Make an appointment with Amazon

### **Amazon FBA**

Amazon FBA door to door delivery service from China to all Amazon sites (USA,U.K.Germany France Canada Australia Japan Spanish Italy Singapore)