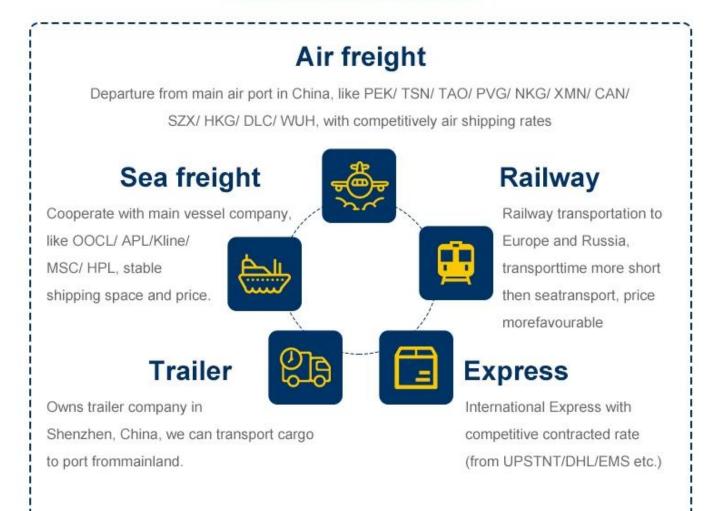

#### **Reliable international Sea freight service**

- 1.Contracted sea freight (LCL&FCL) from top sea carrier companies.
- 2.Local office in all over China main ports to handle the shipment.
- 3. Buyer's consolidation (7days storage free for our warehouse).
- 4.Pack and repack service.
- 5.Quality control
- 6.Door to door delivery service (one station service.you just order the goods and wait the goods in your home ,that is fine)
- 7.Insurance
- 8. Documentation service (Fumigation, Certification of original)
- 9.Dropshipping to protect your business secret.

#### **Reliable international Air freight service**

- 1) Export from all main airports in China such as GuangZhou, ShenZhen, NingBo, ShangHai, QingDao, XiaMen, HongKong, BeiJing.
- 2) Mainly route:
  - North America : USA(LAX/JFK/DEN/MIA/MCI /ATL /ORD/ DFW /MEM /PHX etc.), Canada (YYC /YEG/YUL/YYZ/YVR), etc.
  - Europe : United Kingdom(LHR),France(CDG),Germany(BER/FRA/LEJ),Italy(MXP), Finland (HEL), Netherlands ( AMS),Poland ( WAW),Spain ( BCN)

#### Why choose Railway service

The railway shipping makes transporting time much shorter than by sea but cost much less than by air . A very good choice within tradational sea shipping and air shipping.

Main Route to Euroup & transit time

- 1. Chongqing, China -Alataw Pass Kazakhstan-Russia Belarus -Poland (15 days)
  Germany (Hamburg /Duisburg 16 days)
- 2. -Chengdu ,China -Alataw Pass Kazakhstan-Russia Belarus Poland (Lodz ,13 days ) Germany (Nuremberg, 15 days ) -Netherlands (16 days )
- -Xi'an --Alataw Pass Kazakhstan-Russia Belarus -Poland (12~14 days to malaszewicze / Wawsaw ) -Germany ( Hamburg /Munich 16 days )
- 4. Changsha, China -Manzhouli -Russia Belarus -Poland ( malaszewicze, 20days )