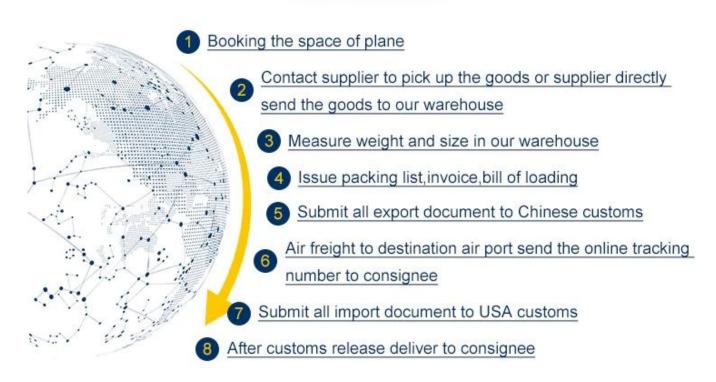

# Procedure

- 01 SWW contacts your supplier to arrange picking up or loading and trucking.
- 02 SWW arranges to book the space, customs clearance and send the goods on board.
- **03** SWW issues the invoice and copy of b/l to you for payment.
- 04 SWW releases the original b/l or Telex to you or your shipper once all payment arrives.
- 05 SWW offers weekly (working day) report to update the status of your shipment.