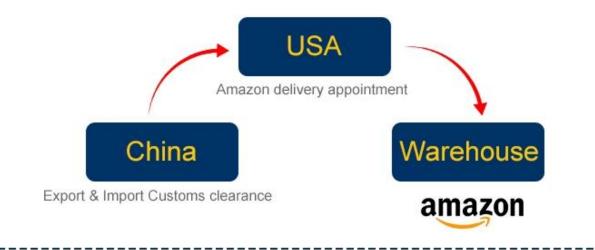

#### Amazon service what we can do for you

- 1. Consolidate different supplier goods for one shipment
- 2.Warehouse
- 3.Paste Amazon lable for each carton
- 4.Make pallet for all you goods
- 5.Paste Amazon pallet lable four side of each pallets
- 6.Sea/Air shipping from China to Amazon warehouse
- 7. Make customs clearance in destination country
- 8.Make an appointment with Amazon

Our Services We are a Class A freight forwarder offering air freight service for more than 10 years. 365 days/24hours support service.We have partner offices in more than 80 countries and cooperational agent from all over the world which will help to handle your shipments.Collect and delivery services(door to door) .Our Price 10% less than average. Handling airport from china Shenzhen;Guangzhou;Shanghai;Qingdao;Xiamen;Beijing; Hongkong. Airport of Destination Alll over world FBA warehouse,America,Europe,Oceania, Latin America,Africa,Asia.Payment method Alibaba Trade Assurance;T/T;Western union

# **Amazon FBA**

Amazon FBA door to door delivery service from China to all Amazon sites ( USA,U.K.Germany France Canada Australia Japan Spanish Italy Singapore)