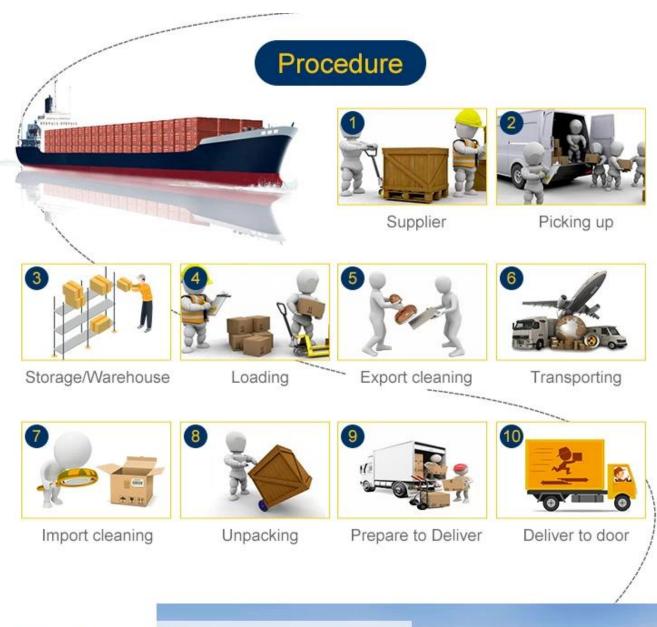

# Procedure

- 01 SWW contacts your supplier to arrange picking up or loading and trucking.
- 02 SWW arranges to book the space, customs clearance and send the goods on board.
- **03** SWW issues the invoice and copy of b/l to you for payment.
- 04 SWW releases the original b/l or Telex to you or your shipper once all payment arrives.
- 05 SWW offers weekly (working day) report to update the status of your shipment.