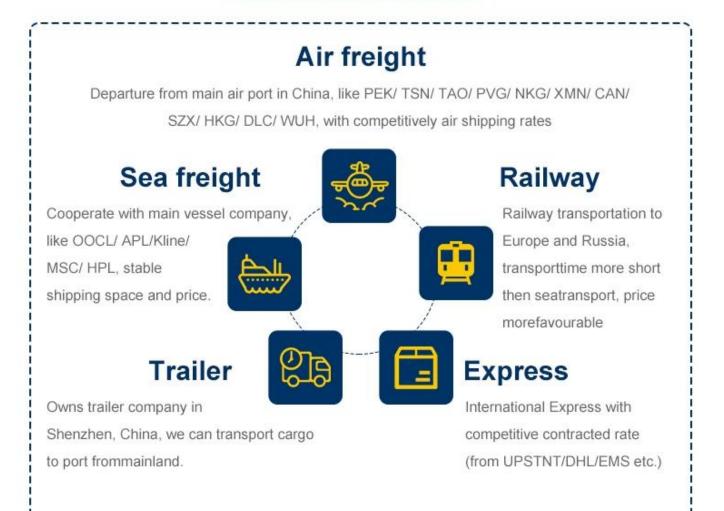

## Why choose Railway service The railway

shipping makes transporting time much shorter than by sea but cost much less than by air . A very good choice within tradational sea shipping and air shipping.

Our Services We are a Class A freight forwarder offering air freight service for more than 10 years. 365 days/24hours support service.We have partner offices in more than 80 countries and cooperational agent from all over the world which will help to handle your shipments.Collect and delivery services(door to door) .Our Price 10% less than average. Handling airport from china Shenzhen;Guangzhou;Shanghai;Qingdao;Xiamen;Beijing; Hongkong. Airport of Destination Alll over world FBA warehouse,America,Europe,Oceania, Latin America,Africa,Asia.Payment method Alibaba Trade Assurance;T/T;Western union

#### 2 .Our versatile service - make overall plan

To be as a professional shipping agent with more than 15 years' experience, our services include sea ( FCL /LCL), air, express from any places of China to Worldwide.