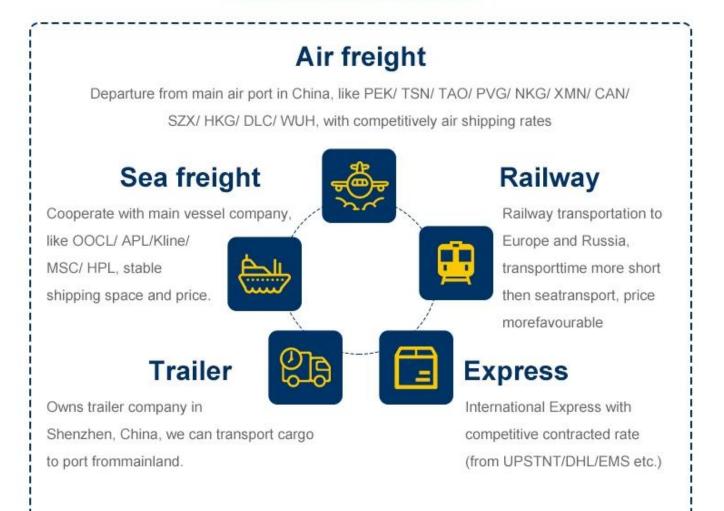

### **Reliable international Sea freight** service

1.Contracted sea freight (LCL&FCL) from top sea carrier companies. 2.Local office in all over China main ports to handle the shipment.

- 3.Buyer's consolidation (7days storage free for our warehouse).
- 4.Pack and repack service.
- 5.Quality control
- 6.Door to door delivery service (one station service.you just order the goods and wait the goods in your home ,that is fine)
- 7.Insurance
- 8.Documentation service (Fumigation, Certification of original)
- 9.Dropshipping to protect your business secret.

## **Reliable international Air freight** service

1) Export from all main airports in China such as GuangZhou,ShenZhen,NingBo, ShangHai,QingDao,XiaMen,HongKong,BeiJing.

# Why choose Railway service

The railway shipping makes transporting time much shorter than by sea but cost much less than by air . A very good choice within tradational sea shipping and air shipping.

#### 2 .Our versatile service - make overall plan

To be as a professional shipping agent with more than 15 years' experience, our services include sea (FCL /LCL), air, express from any places of China to Worldwide.