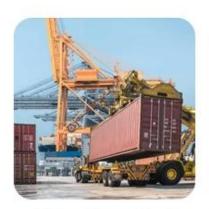

## **Shipping Choice**

- FCL (Full Container Load is offered on a door-to-door or port-to-port basis and everything in between all over the world. We position containers at your facility to fit your schedule and offer flexible schedules to and from locations worldwide to meet most demanding shipping requirements. Whatever the destination is, we will deliver your cargo on time and within budget Across Borders, Across Continents, and Across the globe.)
- LCL (With our Less than Container Load services, we offer guaranteed capacity, regular and frequent departures and a vast choice of destinations whether on

|             | L ( Meter | <b>W</b> ( | Н (    | Volumn ( | Weight ( |
|-------------|-----------|------------|--------|----------|----------|
|             | )         | Meter)     | Meter) | CBM)     | Ton )    |
| <b>20GP</b> | 5.89      | 2.35       | 2.38   | 25-28    | 17.5     |
| <b>40GP</b> | 12.03     | 2.35       | 2.38   | 55-58    | 26       |
| <b>40HQ</b> | 12.03     | 2.35       | 2.69   | 65-68    | 26       |
| <b>45HQ</b> | 13.55     | 2.35       | 2.69   | 75-78    | 24.5     |