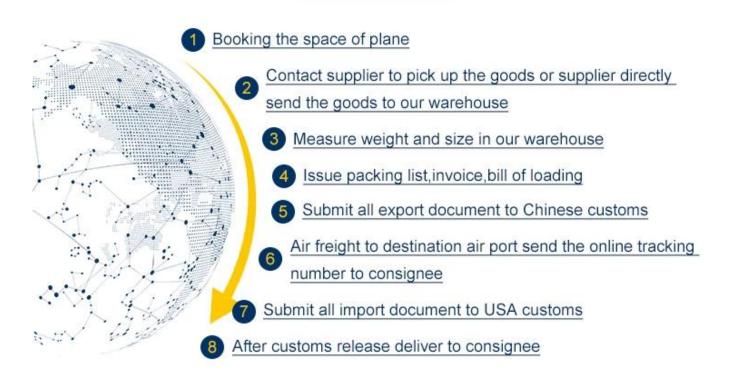

## Procedure

- 01 SWW contacts your supplier to arrange picking up or loading and trucking.
- 02 SWW arranges to book the space, customs clearance and send the goods on board.
- 03 SWW issues the invoice and copy of b/l to you for payment.
- 04 SWW releases the original b/l or Telex to you or your shipper once all payment arrives.
- 05 SWW offers weekly (working day) report to update the status of your shipment.