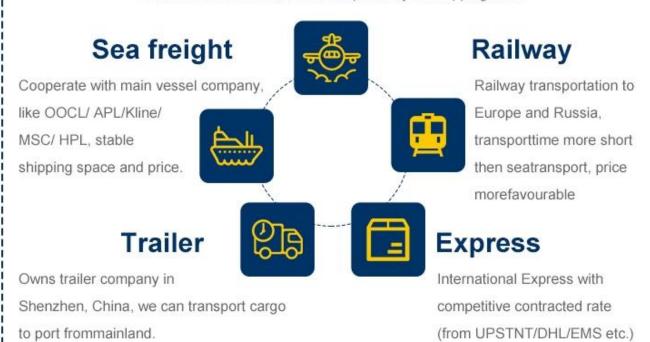

#### Reliable international Sea freight service

- 1.Contracted sea freight (LCL&FCL) from top sea carrier companies.
- 2.Local office in all over China main ports to handle the shipment.
- 3. Buyer's consolidation (7days storage free for our warehouse).
- 4. Pack and repack service.
- 5.Quality control
- 6.Door to door delivery service (one station service.you just order the goods and wait the goods in your home ,that is fine)
- 7.Insurance
- 8.Documentation service (Fumigation, Certification of original)
- 9. Dropshipping to protect your business secret.

#### Why choose Railway service

The railway shipping makes transporting time much shorter than by sea but cost much less than by air . A very good choice within tradational sea shipping and air shipping.

Main Route to Euroup & transit time

- 1. Chongqing, China Alataw Pass Kazakhstan-Russia Belarus Poland (15 days)
  - Germany ( Hamburg /Duisburg 16 days )
- 2. -Chengdu ,China -Alataw Pass Kazakhstan-Russia Belarus Poland (Lodz ,13 days ) Germany (Nuremberg, 15 days ) -Netherlands (16 days )
- 3. -Xi'an --Alataw Pass Kazakhstan-Russia Belarus Poland (12~14 days to malaszewicze / Wawsaw ) Germany ( Hamburg /Munich 16 days )
- 4. Changsha, China Manzhouli Russia Belarus Poland (malaszewicze, 20days)