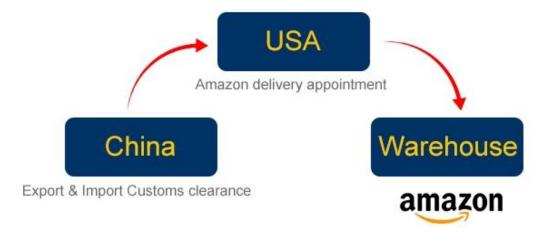

Africa: South Africa (JNB)

South East Asia: Singapore (SIN), Thailand (BKK), Malaysia (KUL)

- 3) Amazon warehouse delivery available :appointment with amazon warehouse and schedule the delivery.
- 4) Door to door service available;
- 5) Other instructions:
- Air shipment acceptance:Pallets,Cartons,Wooden cases,Crates,Rolls..etc.
- Value -added service: Warehousing: Cargo collection, Palletization, Storage, Labeling, Packing

#### Amazon service what we can do for you

- 1. Consolidate different supplier goods for one shipment
- 2.Warehouse
- 3. Paste Amazon lable for each carton
- 4. Make pallet for all you goods
- 5. Paste Amazon pallet lable four side of each pallets
- 6.Sea/Air shipping from China to Amazon warehouse
- 7. Make customs clearance in destination country
- 8. Make an appointment with Amazon