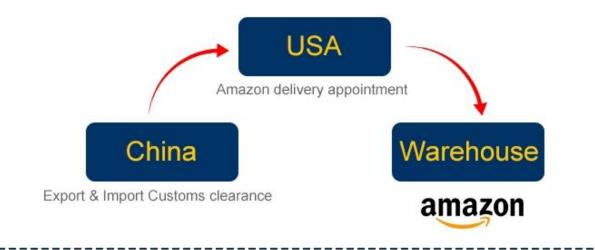

# Amazon service what we can do for you

- 1. Consolidate different supplier goods for one shipment
- 2.Warehouse
- 3.Paste Amazon lable for each carton
- 4. Make pallet for all you goods
- 5.Paste Amazon pallet lable four side of each pallets
- 6.Sea/Air shipping from China to Amazon warehouse
- 7. Make customs clearance in destination country
- 8. Make an appointment with Amazon

- 3) Amazon warehouse delivery available :appointment with amazon warehouse and schedule the delivery.
- 4) Door to door service available ;
- 5) Other instructions :
- Air shipment acceptance:Pallets,Cartons,Wooden cases,Crates,Rolls..etc.
- Value -added service : Warehousing:Cargo collection, Palletization, Storage, Labeling, Packing
- Competitive air ratest, cheap shipping price, good services.