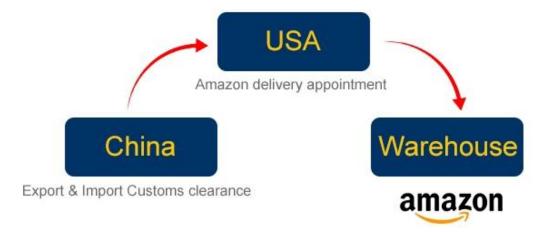

Africa: South Africa (JNB)

South East Asia: Singapore (SIN), Thailand (BKK), Malaysia (KUL)

- 3) Amazon warehouse delivery available :appointment with amazon warehouse and schedule the delivery.
- 4) Door to door service available;
- 5) Other instructions:
- Air shipment acceptance:Pallets,Cartons,Wooden cases,Crates,Rolls..etc.
- Value -added service: Warehousing:Cargo collection,Palletization,Storage,Labeling,Packing
- Competitive air ratest, cheap shipping price, good services.

### Procedure

Contact supplier to pick up the goods or supplier directly send the goods to our warehouse

Measure weight and size in our warehouse

Issue packing list,invoice,bill of loading

Submit all export document to Chinese customs

Air freight to destination air port send the online tracking number to consignee

Submit all import document to USA customs

8 After customs release deliver to consignee

Cooperate with major airlines

such as AA,CA,CZ,KE,SQ,TG,SU,CX,OZ,NH,HU

# Amazon service what we can do for you

- 1. Consolidate different supplier goods for one shipment
- 2.Warehouse
- 3. Paste Amazon lable for each carton
- 4. Make pallet for all you goods
- 5. Paste Amazon pallet lable four side of each pallets
- 6.Sea/Air shipping from China to Amazon warehouse
- 7. Make customs clearance in destination country
- 8. Make an appointment with Amazon