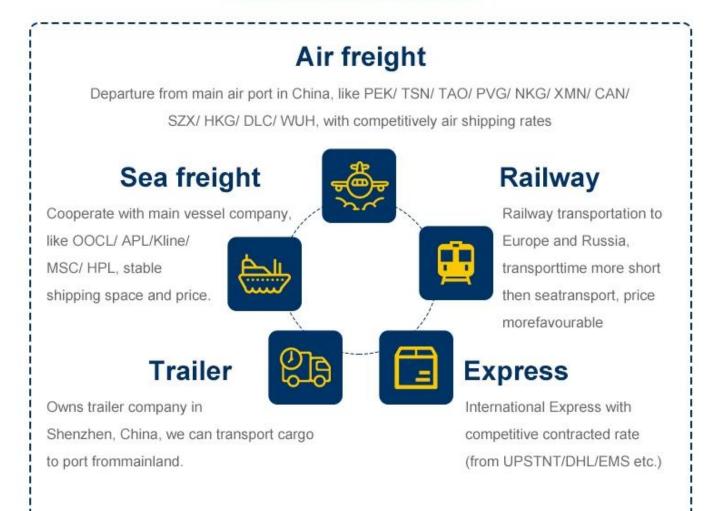

## **Reliable international Sea freight** service

- 1.Contracted sea freight (LCL&FCL) from top sea carrier companies.
- 2.Local office in all over China main ports to handle the shipment.
- 3.Buyer's consolidation (7days storage free for our warehouse).
- 4.Pack and repack service.
- 5.Quality control
- 6.Door to door delivery service (one station service.you just order the goods and wait the goods in your home ,that is fine)
- 7.Insurance
- 8.Documentation service (Fumigation, Certification of original)
- 9. Dropshipping to protect your business secret.

## **Reliable international Air freight** service

1) Export from all main airports in China such as GuangZhou,ShenZhen,NingBo, ShangHai,QingDao,XiaMen,HongKong,BeiJing.

# Why choose Railway service

The railway shipping makes transporting time much shorter than by sea but cost much less than by air . A very good choice within tradational sea shipping and air shipping.

# Amazon service what we can do for you

- 1. Consolidate different supplier goods for one shipment
- 2.Warehouse
- 3.Paste Amazon lable for each carton
- 4. Make pallet for all you goods
- 5.Paste Amazon pallet lable four side of each pallets
- 6.Sea/Air shipping from China to Amazon warehouse
- 7. Make customs clearance in destination country
- 8. Make an appointment with Amazon