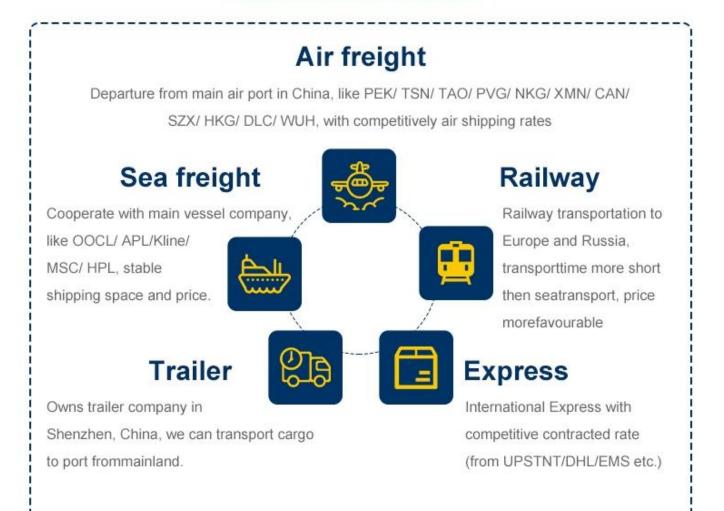

# Why choose Railway service The railway

shipping makes transporting time much shorter than by sea but cost much less than by air . A very good choice within tradational sea shipping and air shipping.

- 1. Chongqing, China Alataw Pass Kazakhstan-Russia Belarus Poland (15 days) Germany (Hamburg / Duisburg 16 days)
- Chengdu ,China -Alataw Pass Kazakhstan-Russia Belarus -Poland (Lodz ,13 days) - Germany (Nuremberg, 15 days) -Netherlands (16 days)
- -Xi'an --Alataw Pass Kazakhstan-Russia Belarus -Poland (12~14 days to malaszewicze / Wawsaw ) -Germany ( Hamburg /Munich 16 days )
- 4. Changsha, China Manzhouli Russia Belarus Poland ( malaszewicze, 20days )

Our Services We are a Class A freight forwarder offering air freight service for more than 10 years. 365 days/24hours support service.We have partner offices in more than 80 countries and cooperational agent from all over the world which will help to handle your shipments.Collect and delivery services(door to door) .Our Price 10% less than average.

#### 2 .Our versatile service - make overall plan

To be as a professional shipping agent with more than 15 years' experience, our services include sea (FCL /LCL), air, express from any places of China to Worldwide.