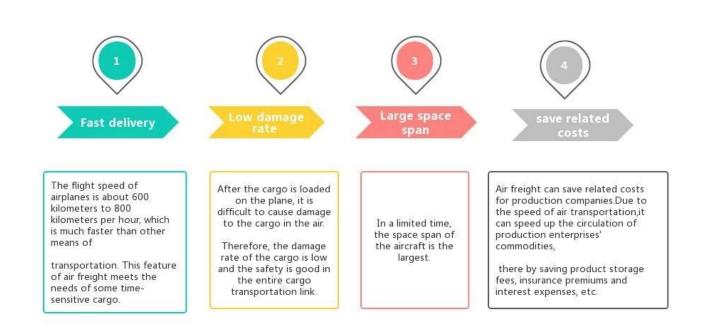

Cheapest DDP Sea Freight Forwarder From China shipping service to Thailand



# **Advantages of Air Freight**



### Why choose Sunny?

Door to port, door to door, no problems for us, and we try our best door to your heart.

☐ We are **logistic babysitters** of your cargoes. ☐ Have a **professional team** division of labor and cooperation.

□We own 1800□ class A office in Shenzhen, and welcome to video talk at any time.

Shipping Partner of the Most Famous enterprises like Walmart /Costco /Huawei ,with more than 10 years business.

□ Proficient in customs clearance and tax rates in the United States, Europe, Australia, etc., customs clearance 1-2 days earlier.

#### What Customers Said?



### **Main Service**

**Sea Freight**: Cooperate with main vessel company.like OOCL APLKline/ MSC/ HPL, stable shipping space and price.



**Air Freight**: Departure from main air port in China, like PEK/ TSN/ T