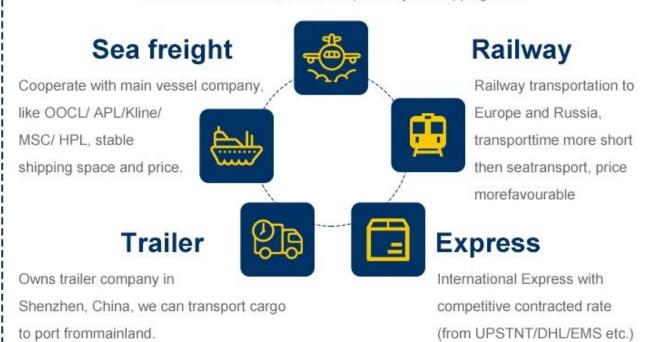

# Stable shipping space and Competitive price

Cooperate with major vessel companies

Like OOCL/ APL/ Kline/ MSC/HPL/COSCO/MAERSK

- 1.We are 9 years Alibaba gold supplier .**Trade Assurance service** is available for us.
- 2.Walmart/HUAWEI/COSTCO choose us as their designate logistics provider over 5 years.
- 3. Once USA clients sent us inquiry. arround **80.3 percent** of USA clients cooperation with us successfully.

- 4. We can help you save your logistics cost 5% than others
- 5.We are glad to received your **video call** any time. You can know more real of our company.our work state our team our office.
- 6.We can provide you our USA clients contact information. You can talk with them to know the real logistics service experence work with us.
- 7. Each of your shipments plan from China. **within 30 minutes** we can provide you best solution and freight cost for your reference.

# Reliable international Air freight service

1) Export from all main airports in China such as GuangZhou,ShenZhen,NingBo, ShangHai,QingDao,XiaMen,HongKong,BeiJing.

2) Mainly route:

North America : USA(LAX/JFK/DEN/MIA/MCI /ATL /ORD/ DFW /MEM /PHX etc.),

Africa: South Africa (JNB)

South East Asia: Singapore (SIN), Thailand (BKK), Malaysia (KUL)

- 3) Amazon warehouse delivery available :appointment with amazon warehouse and schedule the delivery.
- 4) Door to door service available;
- 5) Other instructions:
- Air shipment acceptance:Pallets,Cartons,Wooden cases,Crates,Rolls..etc.
- Value -added service : Warehousing:Cargo collection,Palletization,Storage,Labeling,Packing
- Competitive air ratest, cheap shipping price, good services.

## Why choose Railway service

The railway shipping makes transporting time much shorter than by sea but cost much less than by air . A very good choice within tradational sea shipping and air shipping.

### Main Route to Euroup & transit time

- 1. Chongqing, China Alataw Pass Kazakhstan-Russia Belarus Poland (15 days)
  - Germany (Hamburg /Duisburg 16 days)
- 2. -Chengdu ,China -Alataw Pass Kazakhstan-Russia Belarus Poland ( Lodz ,13 days ) Germany ( Nuremberg, 15 days ) -Netherlands ( 16 days )
- 3. -Xi'an --Alataw Pass Kazakhstan-Russia Belarus Poland (12~14 days to malaszewicze / Wawsaw ) Germany ( Hamburg /Munich 16 days )
- 4. Changsha, China Manzhouli Russia Belarus Poland (malaszewicze, 20days)