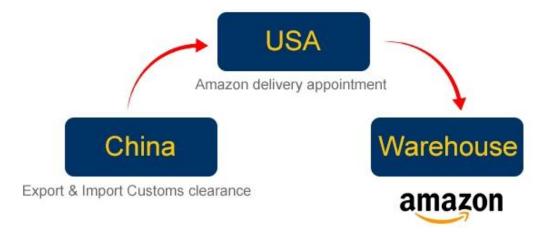

Africa: South Africa (JNB)

South East Asia: Singapore (SIN), Thailand (BKK), Malaysia (KUL)

- 3) Amazon warehouse delivery available :appointment with amazon warehouse and schedule the delivery.
- 4) Door to door service available;
- 5) Other instructions:
- Air shipment acceptance:Pallets,Cartons,Wooden cases,Crates,Rolls..etc.
- Value -added service : Warehousing:Cargo collection,Palletization,Storage,Labeling,Packing
- Competitive air ratest, cheap shipping price, good services.

# Amazon service what we can do for you

- 1. Consolidate different supplier goods for one shipment
- 2.Warehouse
- 3. Paste Amazon lable for each carton
- 4. Make pallet for all you goods
- 5. Paste Amazon pallet lable four side of each pallets
- 6.Sea/Air shipping from China to Amazon warehouse
- 7. Make customs clearance in destination country
- 8. Make an appointment with Amazon